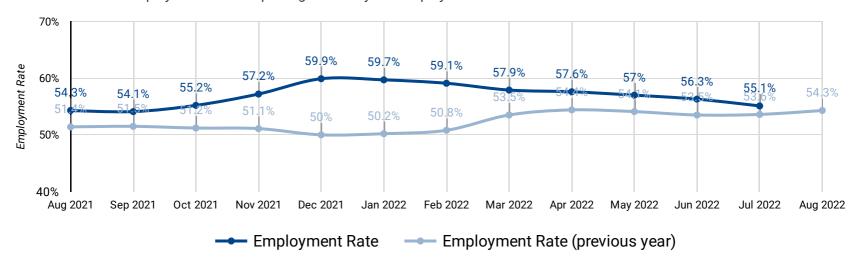

# EMPLOYMENT RATE: YEAR OVER YEAR BY MONTH

How does the employment rate compare against last year's employment rate?