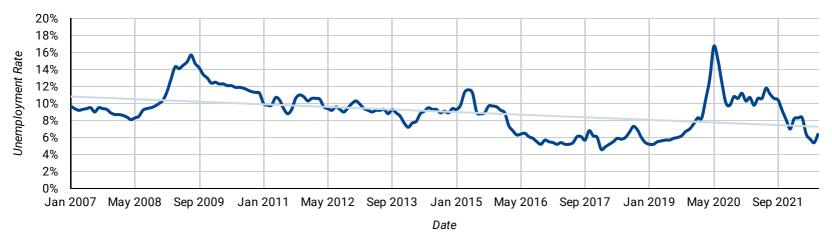

#### **UNEMPLOYMENT RATE: PAST 15-YEARS BY MONTH**

How does the unemployment rate compare over the past 15 years?

Unemployment Rate

Released August 5, 2022 | Seasonally adjusted, standard margin of error