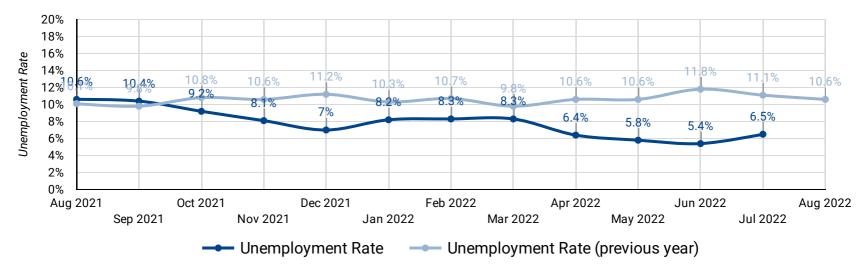

#### **UNEMPLOYMENT RATE: YEAR OVER YEAR BY MONTH**

How does the unemployment rate compare against last year's unemployment rate?