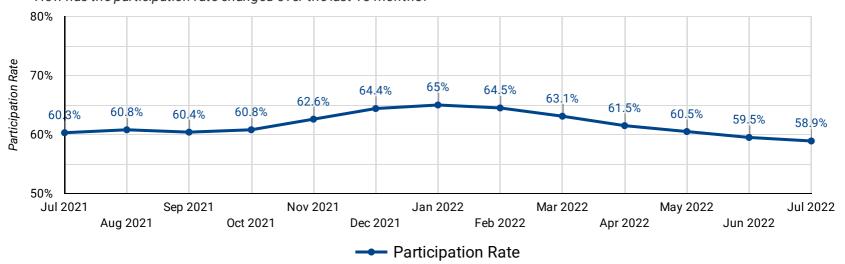

#### **PARTICIPATION RATE: PAST 13 MONTHS**

How has the participation rate changed over the last 13 months?