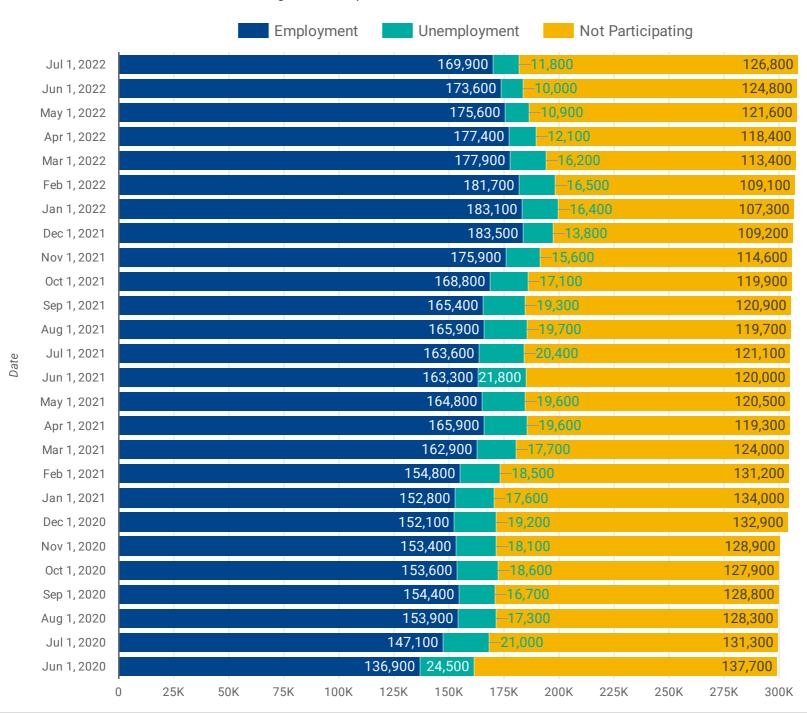

#### THE AVAILABLE LABOUR FORCE: PAST 25 MONTHS

How has the available labour force changed over the past 25 months?