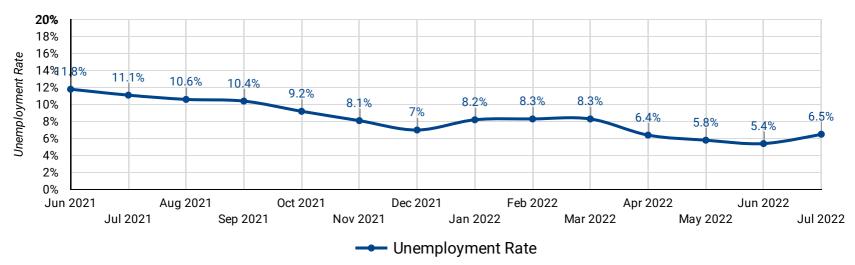

#### **UNEMPLOYMENT RATE: PAST 13 MONTHS**

How has the unemployment rate changed over the last 13 months?