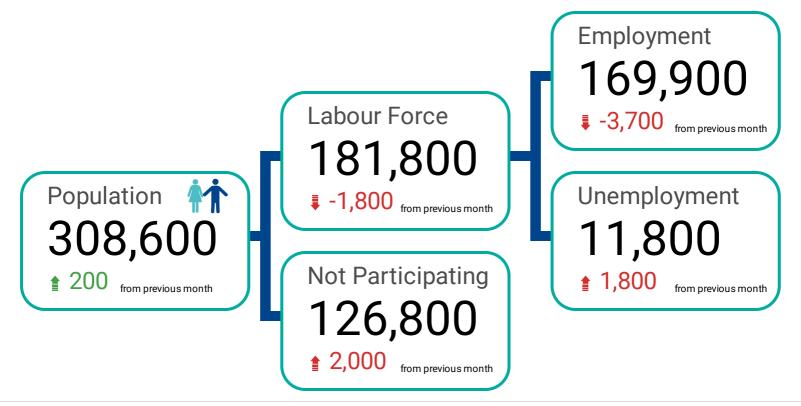

#### LABOUR FORCE SURVEY RESULTS AT A GLANCE

How has population, labour force participation, employment, and unemployment changed from the previous month?