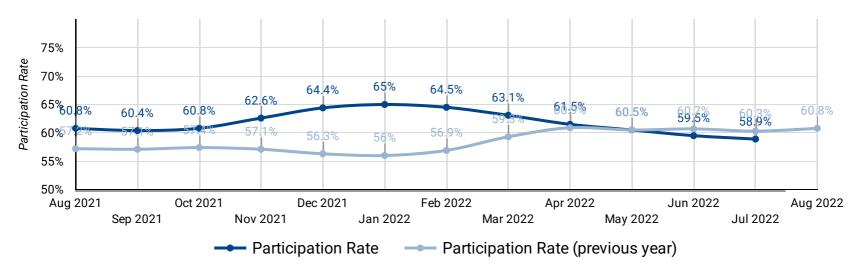

#### PARTICIPATION RATE: YEAR OVER YEAR BY MONTH

How does the participation rate compare against last year's participation rate?