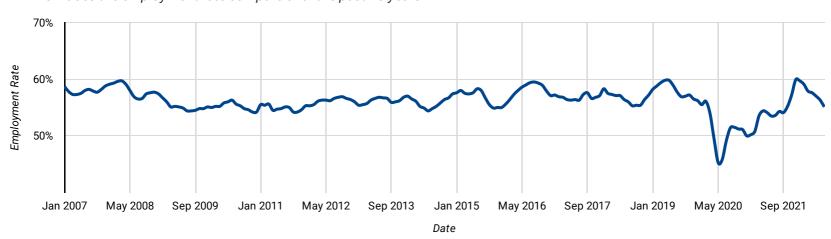

#### **EMPLOYMENT RATE: PAST 15 YEARS BY MONTH**

How does the employment rate compare over the past 15 years?

Employment Rate

Released August 5, 2022 | Seasonally adjusted, standard margin of error