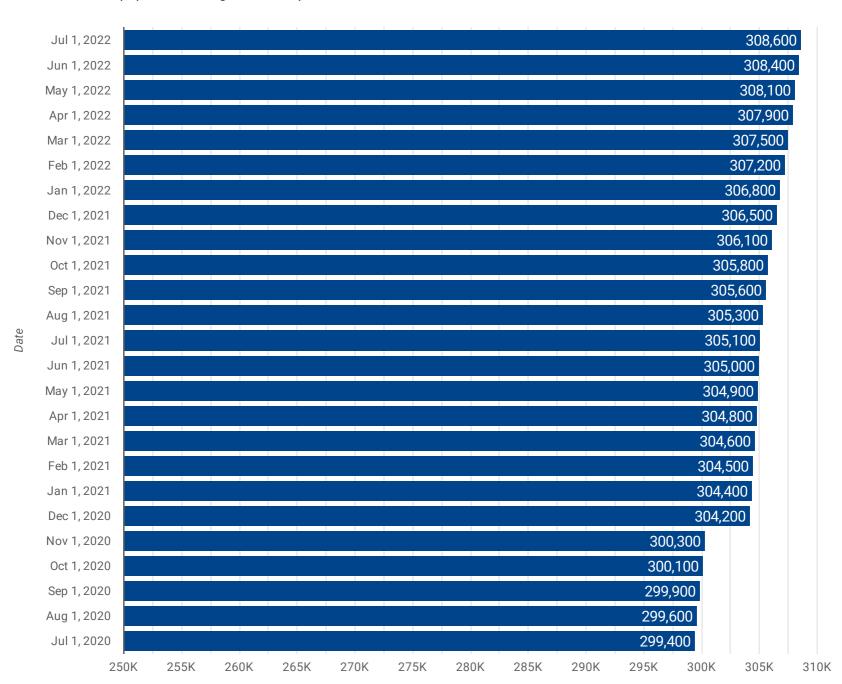

### **POPULATION ESTIMATES: PAST 25 MONTHS**

How has the population changed over the past 25 months?

## **POPULATION ESTIMATES: 1-YEAR, 2-YEAR & 3-YEAR CHANGES**

How has the population changed over the past 3 years?

| WINDSOR CMA  Local Results | Population 308.6K  \$\frac{1}{2} 3,600  \text{since June 2021} | Population 308.6K        |
|----------------------------|----------------------------------------------------------------|--------------------------|
|                            | <b>1</b> 9,500 since June 2020                                 |                          |
|                            | 14,100 since June 2019 €                                       | 13,700 in last 36 months |