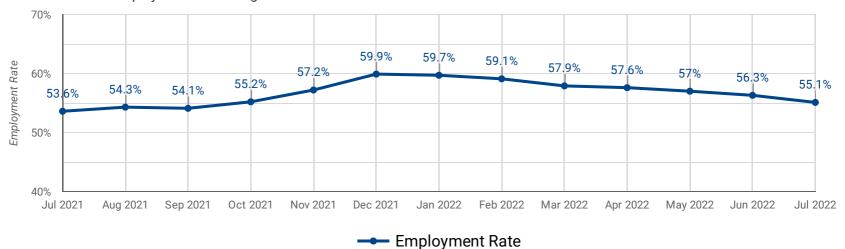

#### **EMPLOYMENT RATE: PAST 13 MONTHS**

How has the employment rate changed over the last 13 months?