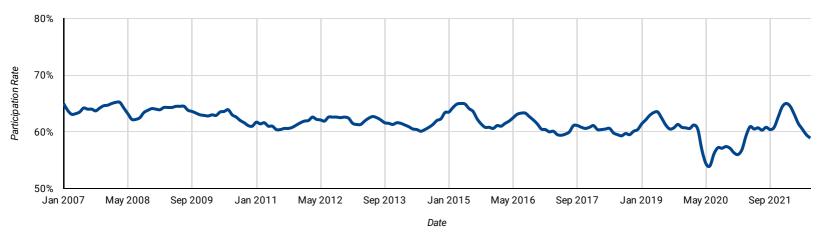

### PARTICIPATION RATE: PAST 15-YEARS BY MONTH

How does the participation rate compare over the past 15 years?

Participation Rate

Page 6 of 6

Released August 5, 2022 | Seasonally adjusted, standard margin of error