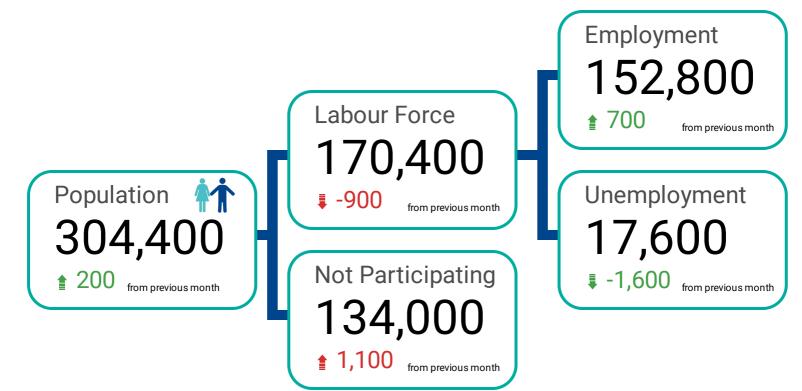

## LABOUR FORCE SURVEY RESULTS AT A GLANCE

How has population, labour force participation, employment, and unemployment changed from the previous month?

#### THE AVAILABLE LABOUR FORCE: PAST 25 MONTHS

How has the available labour force changed over the past 25 months?

|             |   |     |     | Emplo | byment |         | Unemplo                 | yment |         | Not Parti | cipating | J        |
|-------------|---|-----|-----|-------|--------|---------|-------------------------|-------|---------|-----------|----------|----------|
| Jan 1, 2021 |   |     |     |       |        | 152     | 2,800                   | -17   | ,600    |           |          | 134,000  |
| Dec 1, 2020 |   |     |     |       |        | 152     | 2,100                   | -19   | ,200    |           |          | 132,900  |
| Nov 1, 2020 |   |     |     |       |        | 15      | 3,400                   | -18   | 3,100   |           |          | 128,900  |
| Oct 1, 2020 |   |     |     |       |        | 15      | 3,600                   | -18   | 3,600   |           |          | 127,900  |
| Sep 1, 2020 |   |     |     |       |        | 15      | 4,400                   | -16   | ,700    |           |          | 128,800  |
| Aug 1, 2020 |   |     |     |       |        | 15      | 3,900                   | -17   | ,300    |           |          | 128,300  |
| Jul 1, 2020 |   |     |     |       |        | 147,1   | 00                      | -21,  | 000     |           |          | 131,300  |
| Jun 1, 2020 |   |     |     |       |        | 136,900 | 24,500                  |       |         |           |          | 137,700  |
| May 1, 2020 |   |     |     |       | 1      | 135,400 | 27,100                  |       |         |           |          | 136,400  |
| Apr 1, 2020 |   |     |     |       |        | 147,8   | 300 <mark>21,8</mark> 0 | 00    |         |           |          | 129,000  |
| Mar 1, 2020 |   |     |     |       |        |         | 161,200                 |       | –19,000 |           |          | 118,100  |
| Feb 1, 2020 |   |     |     |       |        |         | 167,30                  | 0     | -15,200 |           |          | 115,500  |
| Jan 1, 2020 |   |     |     |       |        |         | 165,300                 |       | -15,000 |           |          | 117,400  |
| Dec 1, 2019 |   |     |     |       |        |         | 166,80                  | D     | -13,700 |           |          | 116,800  |
| Nov 1, 2019 |   |     |     |       |        |         | 167,90                  | 0     | -12,700 |           |          | 116,400  |
| Oct 1, 2019 |   |     |     |       |        |         | 169,50                  | 00    | -12,100 |           |          | 114,800  |
| Sep 1, 2019 |   |     |     |       |        |         | 168,60                  | 0     | -11,100 |           |          | 116,300  |
| Aug 1, 2019 |   |     |     |       |        |         | 168,00                  | 0     | -10,800 |           |          | 116,800  |
| Jul 1, 2019 |   |     |     |       |        |         | 170,10                  | 00    | -10,600 |           |          | 114,300  |
| Jun 1, 2019 |   |     |     |       |        |         | 173,4                   | 100   | -10,400 |           |          | 110,700  |
| May 1, 2019 |   |     |     |       |        |         | 175                     | ,900  | —10,700 |           |          | 107,400  |
| Apr 1, 2019 |   |     |     |       |        |         | 175,                    | 600   | -10,500 |           |          | 107,600  |
| Mar 1, 2019 |   |     |     |       |        |         | 174,:                   | 200   | -10,200 |           |          | 108,800  |
| Feb 1, 2019 |   |     |     |       |        |         | 172,2                   | .00   | -9,500  |           |          | 111,100  |
| Jan 1, 2019 |   |     |     |       |        |         | 170,20                  | 00    | -9,300  |           |          | 112,900  |
|             | 0 | 25K | 50K | 75K   | 100K   | 125K    | 150K                    | 175K  | 200K    | 225K      | 250K     | 275K 300 |