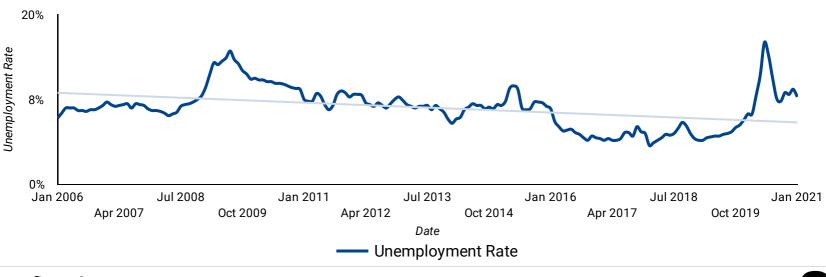

#### **UNEMPLOYMENT RATE: PAST 15-YEARS BY MONTH**

How does the unemployment rate compare over the past 15 years?

This project is funded in part by the

Government of Canada and t Government of Ontario

Released February 5, 2021 | Seasonally adjusted, standard margin of error