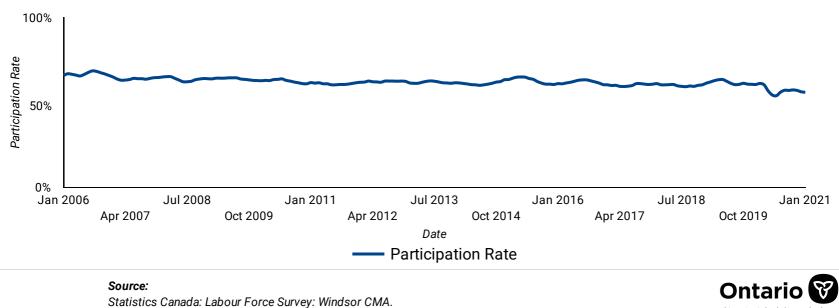

#### PARTICIPATION RATE: PAST 15-YEARS BY MONTH

How does the participation rate compare over the past 15 years?

The Windsor CMA includes Lakeshore, Tecumseh, Windsor, LaSalle, and Amherstburg.

Released February 5, 2021 | Seasonally adjusted, standard margin of error