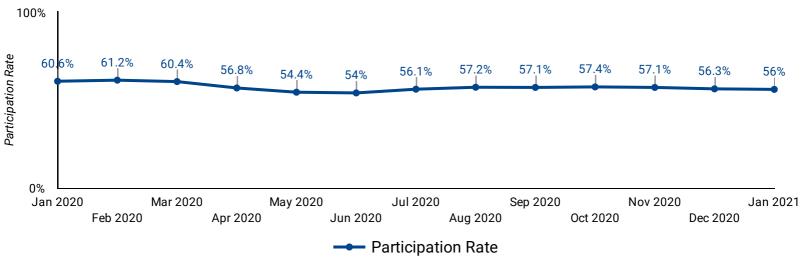

# **PARTICIPATION RATE: PAST 13 MONTHS**

How has the participation rate changed over the last 13 months?