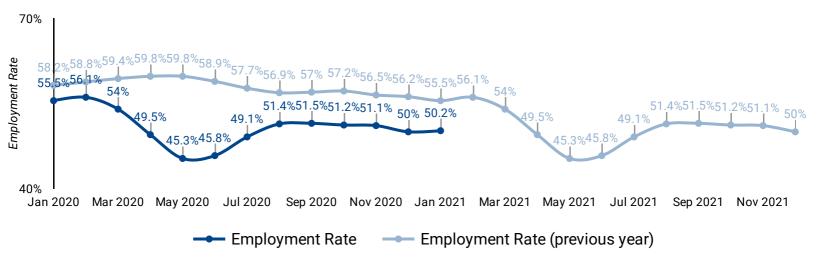

## **EMPLOYMENT RATE: YEAR OVER YEAR BY MONTH**

How does the employment rate compare against last year's employment rate?