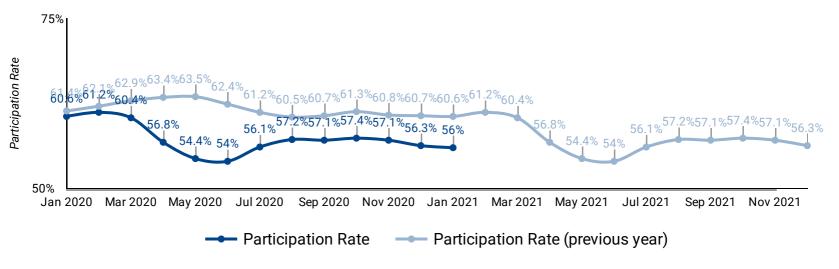

## PARTICIPATION RATE: YEAR OVER YEAR BY MONTH

How does the participation rate compare against last year's participation rate?