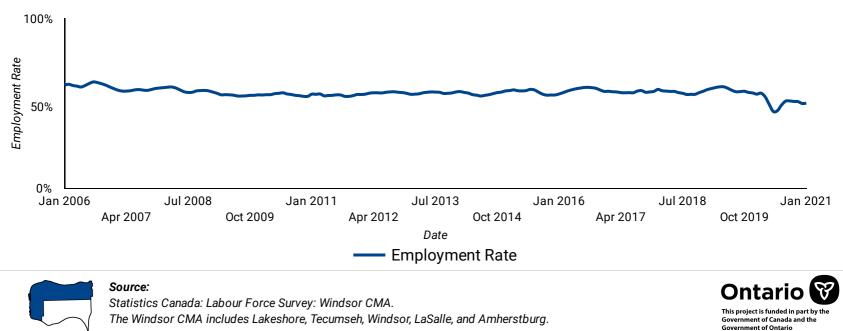

#### **EMPLOYMENT RATE: PAST 15 YEARS BY MONTH**

How does the employment rate compare over the past 15 years?

Ontar

Government of Canada an Government of Ontario

This project is funded in part by the

Released February 5, 2021 | Seasonally adjusted, standard margin of error