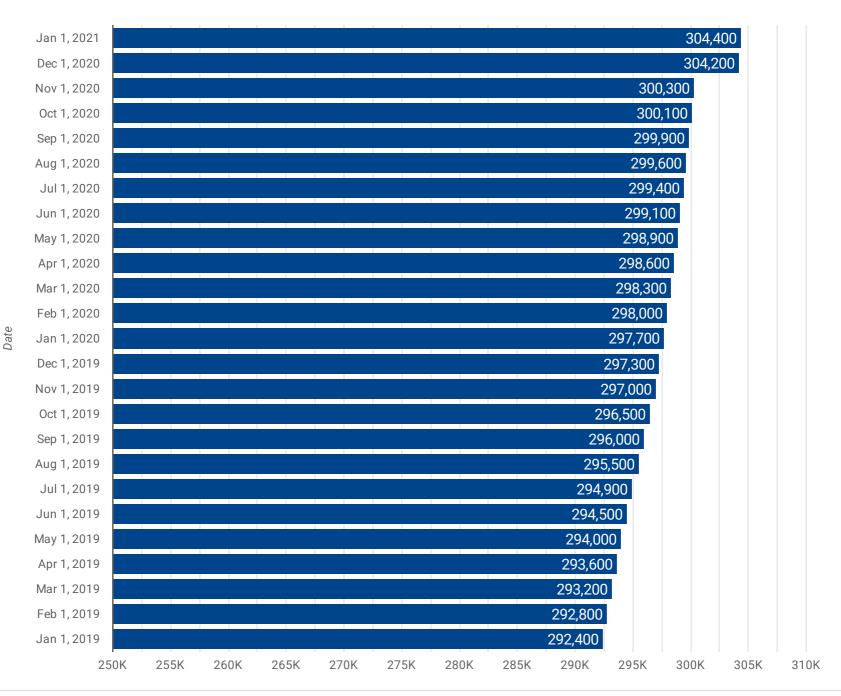

## **POPULATION ESTIMATES: PAST 25 MONTHS**

How has the population changed over the past 25 months?