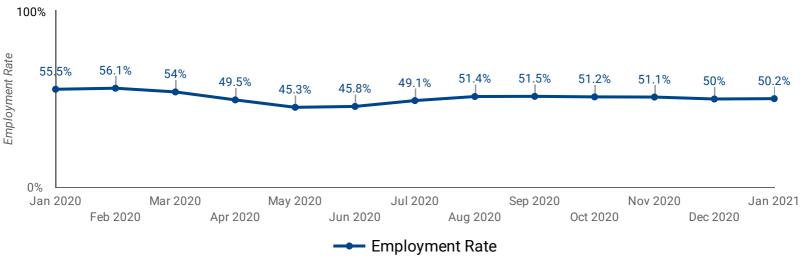

# **EMPLOYMENT RATE: PAST 13 MONTHS**

How has the employment rate changed over the last 13 months?