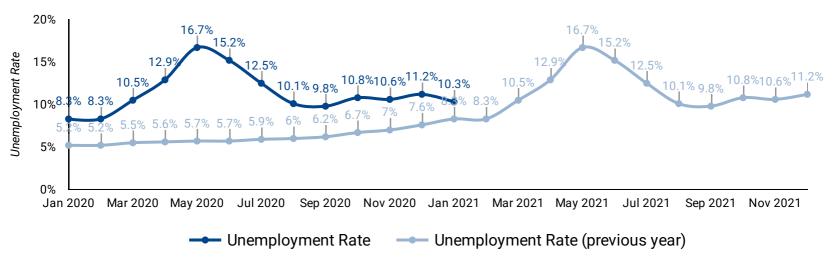

#### **UNEMPLOYMENT RATE: YEAR OVER YEAR BY MONTH**

How does the unemployment rate compare against last year's unemployment rate?