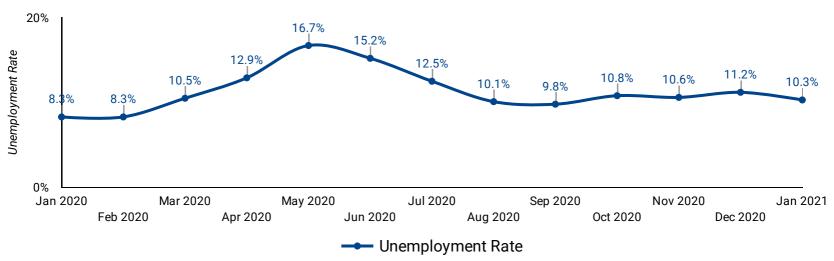

## **UNEMPLOYMENT RATE: PAST 13 MONTHS**

How has the unemployment rate changed over the last 13 months?