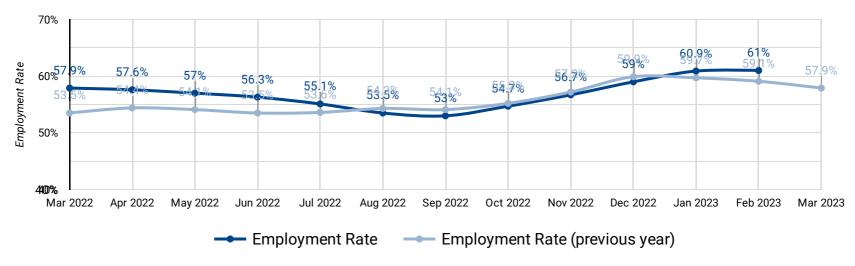

#### **EMPLOYMENT RATE: YEAR OVER YEAR BY MONTH**

How does the employment rate compare against last year's employment rate?