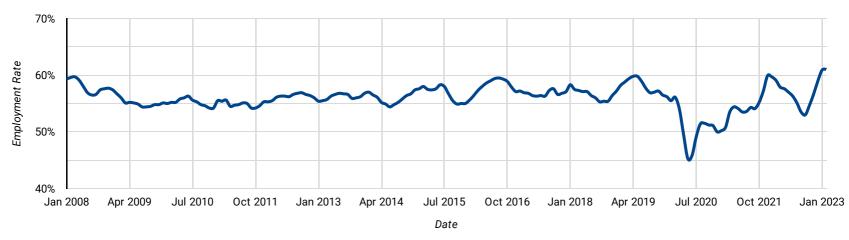

#### **EMPLOYMENT RATE: PAST 15 YEARS BY MONTH**

How does the employment rate compare over the past 15 years?

---- Employment Rate

Released March 10, 2023 | Seasonally adjusted, standard margin of error