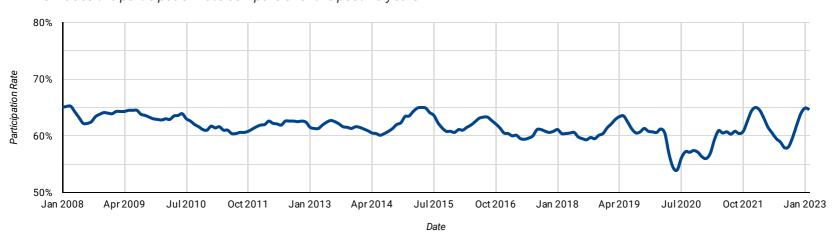

# **PARTICIPATION RATE: PAST 15-YEARS BY MONTH**

How does the participation rate compare over the past 15 years?

Participation Rate

Windsor Census Metropolitan Area

Released March 10, 2023 | Seasonally adjusted, standard margin of error