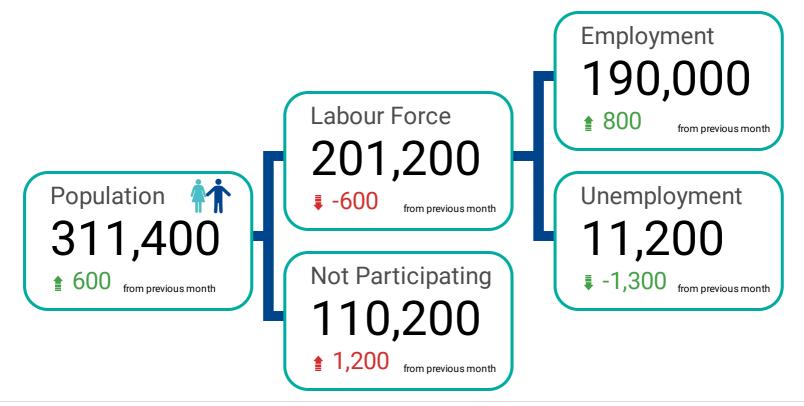

## LABOUR FORCE SURVEY RESULTS AT A GLANCE

How has population, labour force participation, employment, and unemployment changed from the previous month?