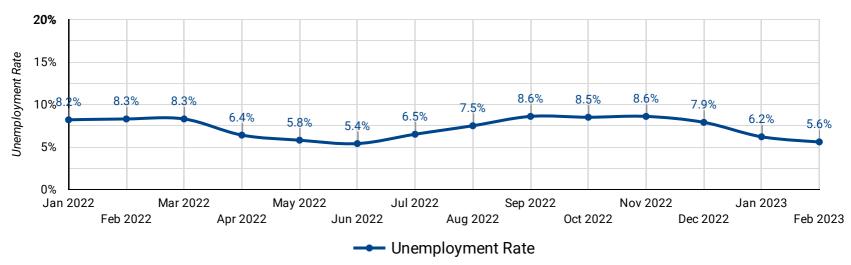

#### **UNEMPLOYMENT RATE: PAST 13 MONTHS**

How has the unemployment rate changed over the last 13 months?