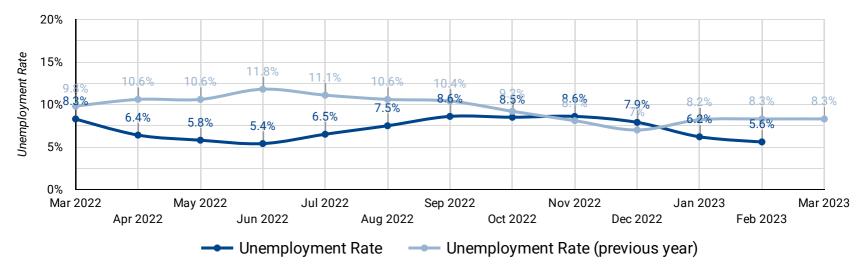

#### **UNEMPLOYMENT RATE: YEAR OVER YEAR BY MONTH**

How does the unemployment rate compare against last year's unemployment rate?