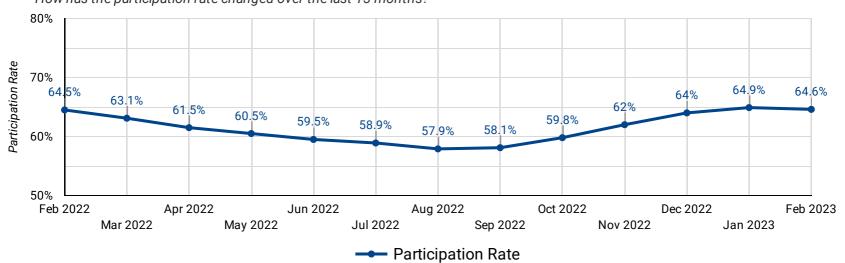

#### **PARTICIPATION RATE: PAST 13 MONTHS**

How has the participation rate changed over the last 13 months?