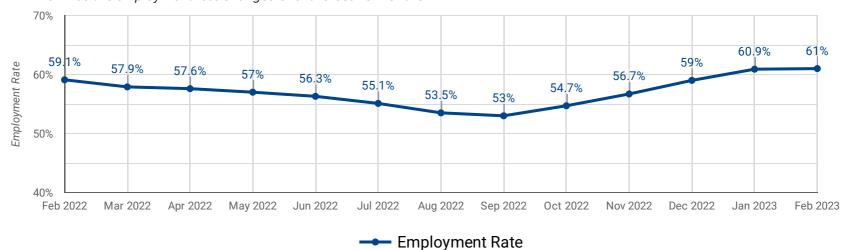

#### **EMPLOYMENT RATE: PAST 13 MONTHS**

How has the employment rate changed over the last 13 months?