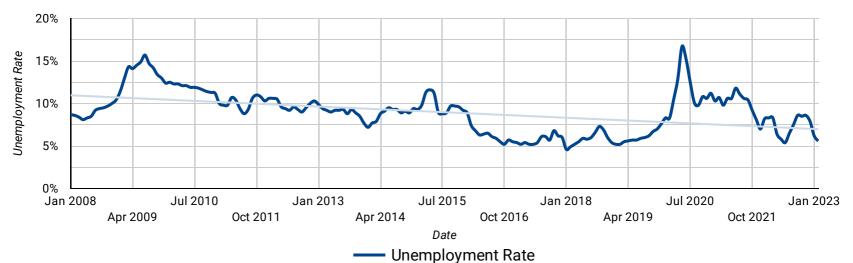

# **UNEMPLOYMENT RATE: PAST 15-YEARS BY MONTH**

How does the unemployment rate compare over the past 15 years?

Released March 10, 2023 | Seasonally adjusted, standard margin of error