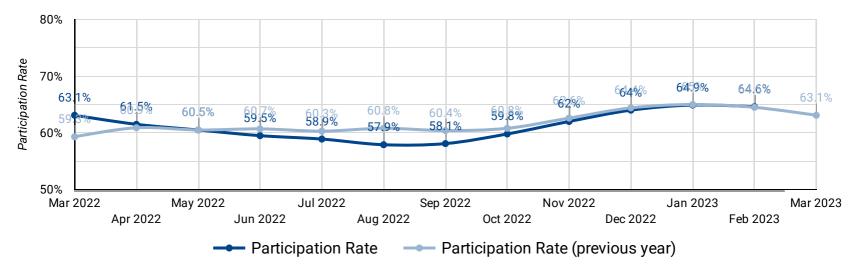

#### PARTICIPATION RATE: YEAR OVER YEAR BY MONTH

How does the participation rate compare against last year's participation rate?