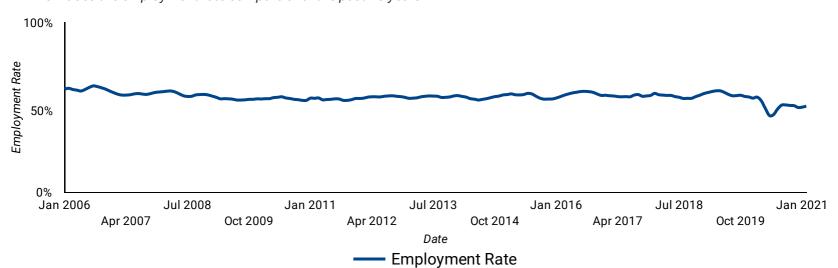

### **EMPLOYMENT RATE: PAST 15 YEARS BY MONTH**

How does the employment rate compare over the past 15 years?

Released March 12, 2021 | Seasonally adjusted, standard margin of error