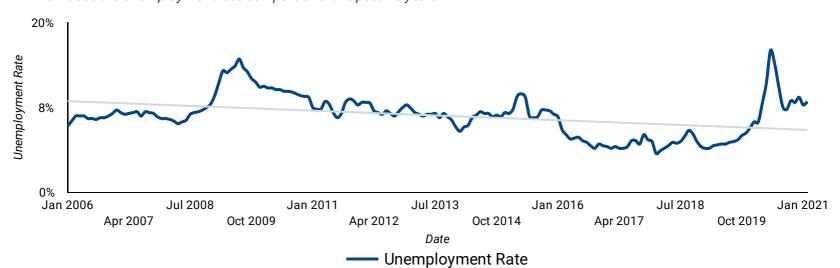

## **UNEMPLOYMENT RATE: PAST 15-YEARS BY MONTH**

How does the unemployment rate compare over the past 15 years?

Windsor Census Metropolitan Area

Released March 12, 2021 | Seasonally adjusted, standard margin of error