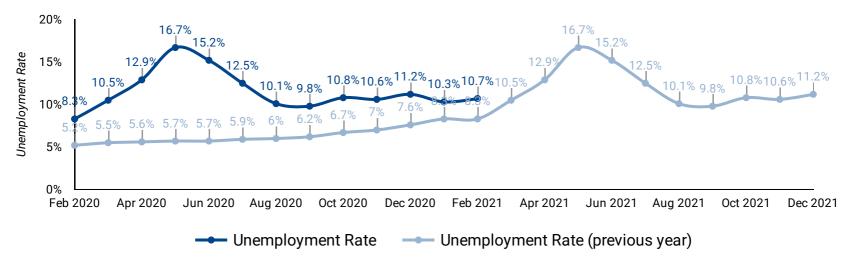

#### **UNEMPLOYMENT RATE: YEAR OVER YEAR BY MONTH**

How does the unemployment rate compare against last year's unemployment rate?