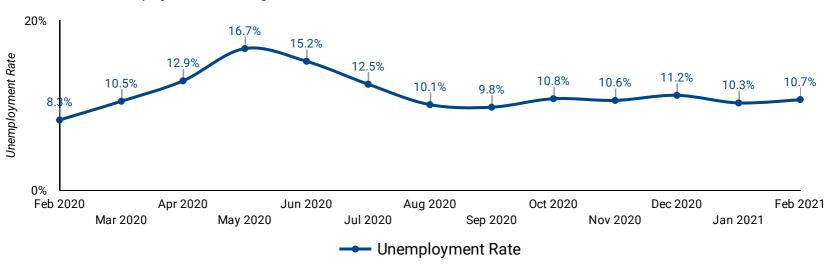

## **UNEMPLOYMENT RATE: PAST 13 MONTHS**

How has the unemployment rate changed over the last 13 months?