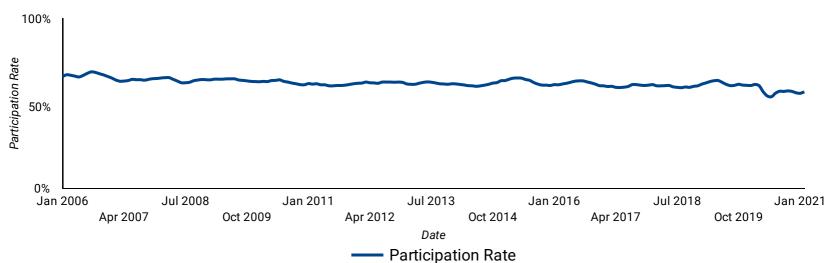

## **PARTICIPATION RATE: PAST 15-YEARS BY MONTH**

How does the participation rate compare over the past 15 years?

Source:

Statistics Canada: Labour Force Survey: Windsor CMA.
The Windsor CMA includes Lakeshore, Tecumseh, Windsor, LaSalle, and Amherstburg.