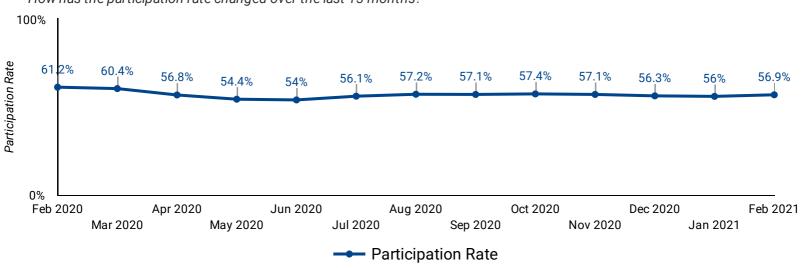

### **PARTICIPATION RATE: PAST 13 MONTHS**

How has the participation rate changed over the last 13 months?