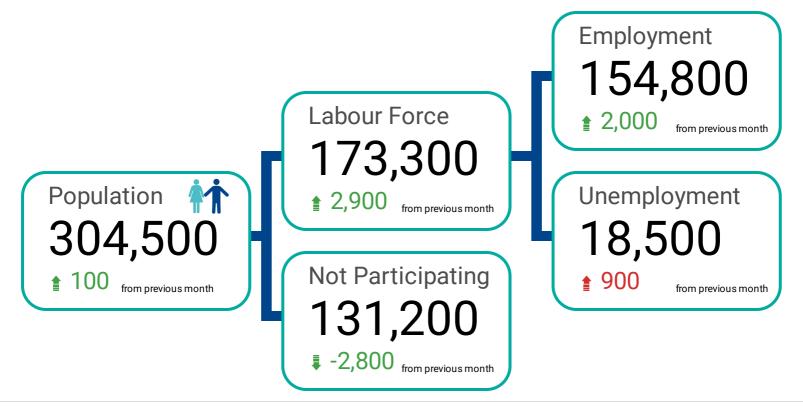

## LABOUR FORCE SURVEY RESULTS AT A GLANCE

How has population, labour force participation, employment, and unemployment changed from the previous month?