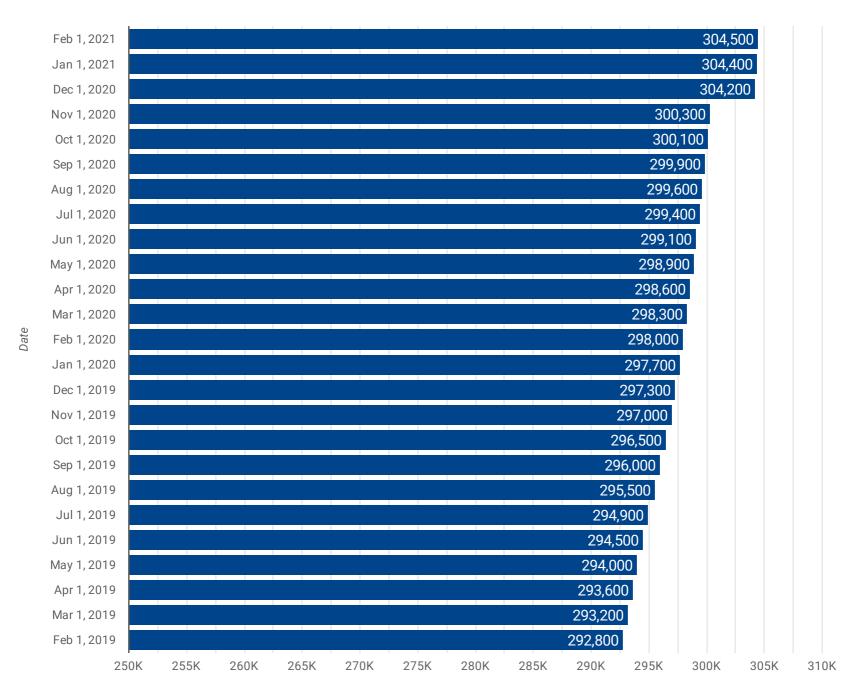

### **POPULATION ESTIMATES: PAST 25 MONTHS**

How has the population changed over the past 25 months?