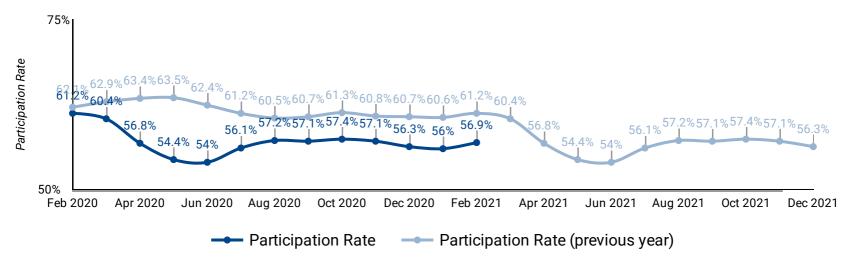

#### PARTICIPATION RATE: YEAR OVER YEAR BY MONTH

How does the participation rate compare against last year's participation rate?