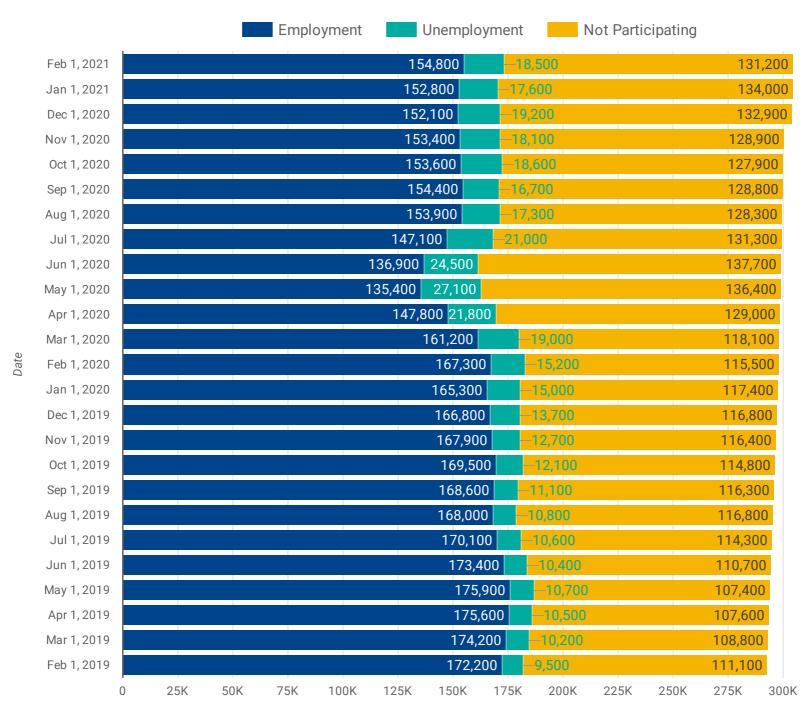

#### THE AVAILABLE LABOUR FORCE: PAST 25 MONTHS

How has the available labour force changed over the past 25 months?