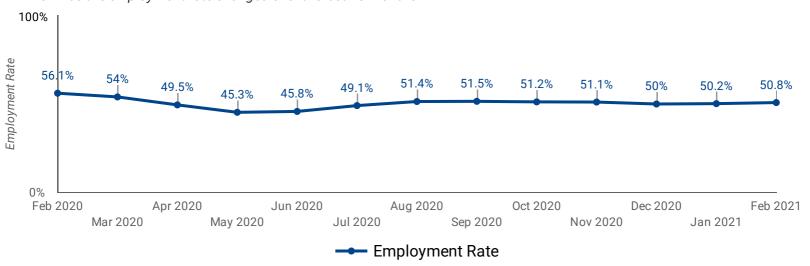

#### **EMPLOYMENT RATE: PAST 13 MONTHS**

How has the employment rate changed over the last 13 months?