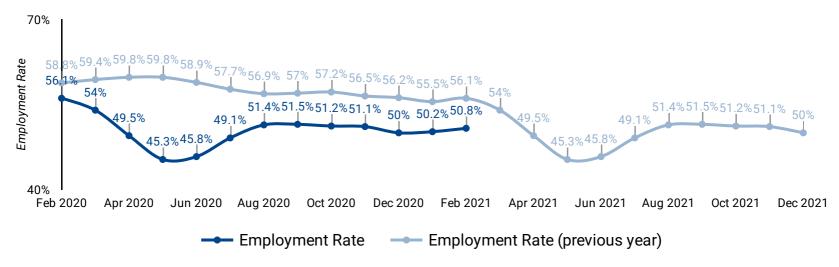

#### **EMPLOYMENT RATE: YEAR OVER YEAR BY MONTH**

How does the employment rate compare against last year's employment rate?