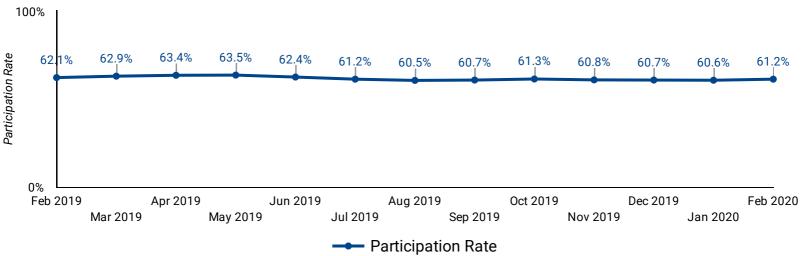

# **PARTICIPATION RATE: PAST 13 MONTHS**

How has the participation rate changed over the last 13 months?