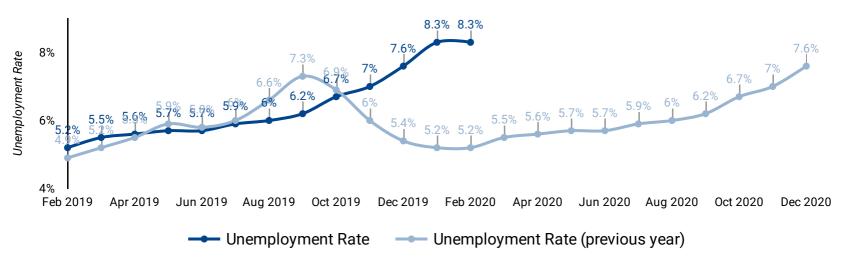

# UNEMPLOYMENT RATE: YEAR OVER YEAR BY MONTH

How does the unemployment rate compare against last year's unemployment rate?