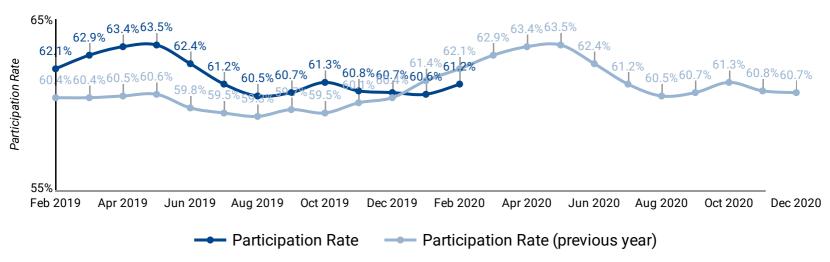

### PARTICIPATION RATE: YEAR OVER YEAR BY MONTH

How does the participation rate compare against last year's participation rate?