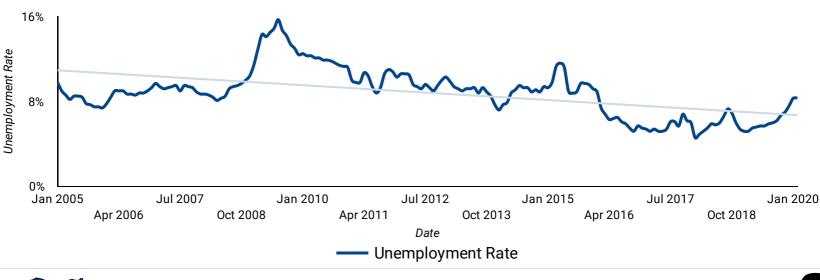

### **UNEMPLOYMENT RATE: PAST 15-YEARS BY MONTH**

How does the unemployment rate compare over the past 15 years?

Statistics Canada: Labour Force Survey: Windsor CMA. The Windsor CMA includes Lakeshore, Tecumseh, Windsor, LaSalle, and Amherstburg.