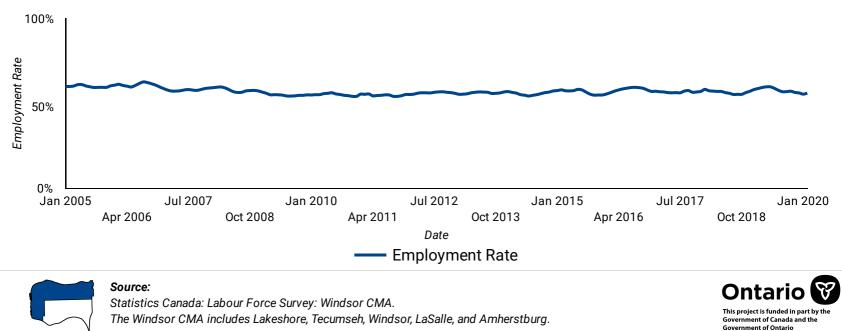

#### **EMPLOYMENT RATE: PAST 15 YEARS BY MONTH**

How does the employment rate compare over the past 15 years?

Ontaric

Government of Canada and t Government of Ontario

This project is funded in part by the