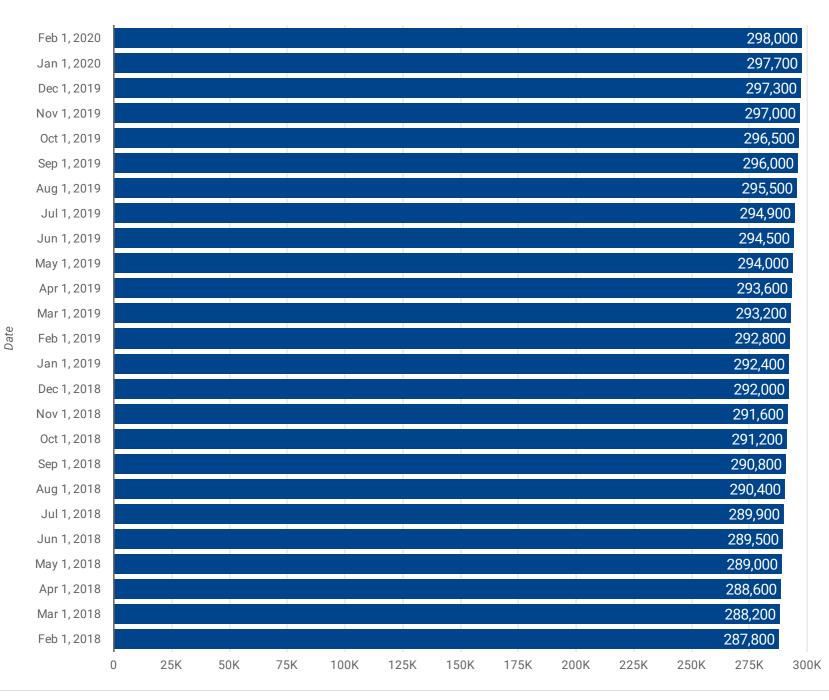

### **POPULATION ESTIMATES: PAST 25 MONTHS**

How has the population changed over the past 25 months?