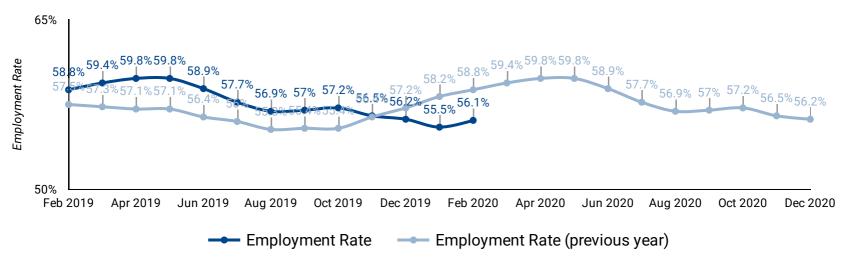

## **EMPLOYMENT RATE: YEAR OVER YEAR BY MONTH**

How does the employment rate compare against last year's employment rate?