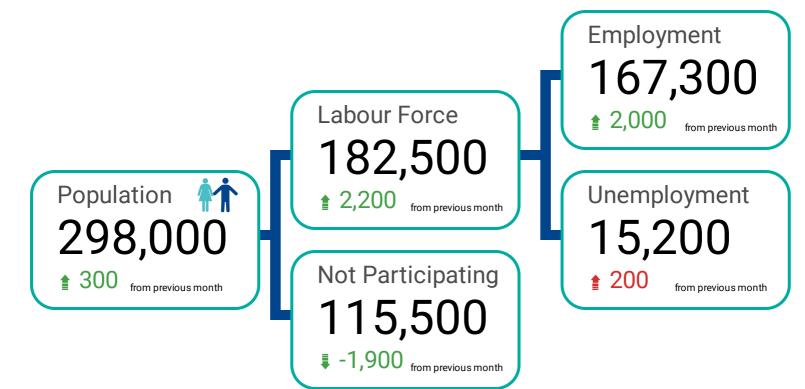

### LABOUR FORCE SURVEY RESULTS AT A GLANCE

How has population, labour force participation, employment, and unemployment changed from the previous month?