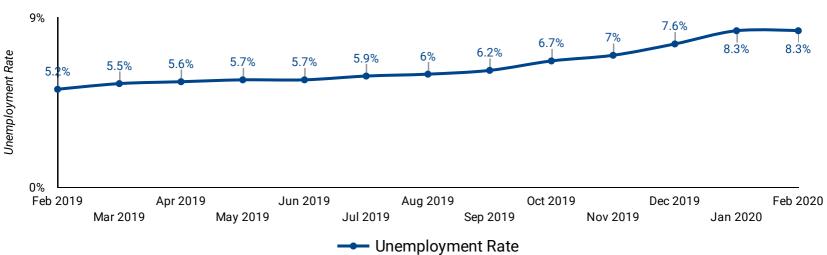

# **UNEMPLOYMENT RATE: PAST 13 MONTHS**

How has the unemployment rate changed over the last 13 months?