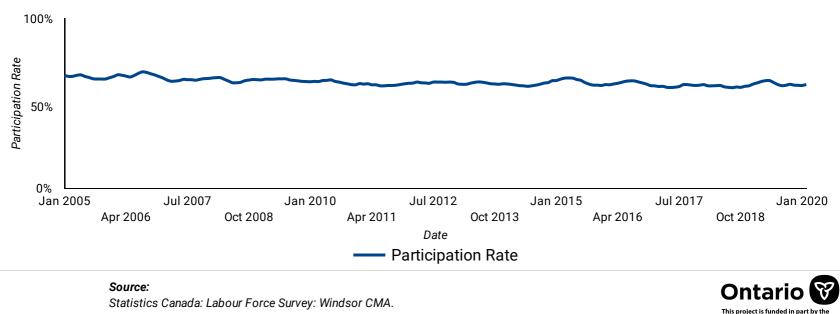

### PARTICIPATION RATE: PAST 15-YEARS BY MONTH

How does the participation rate compare over the past 15 years?

The Windsor CMA includes Lakeshore, Tecumseh, Windsor, LaSalle, and Amherstburg.

Page 6 of 6