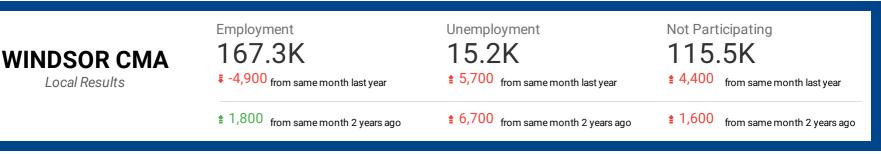

# THE AVAILABLE LABOUR FORCE: 1-YEAR & 2-YEAR CHANGES

How has the available labour force changed over the past 2 years?