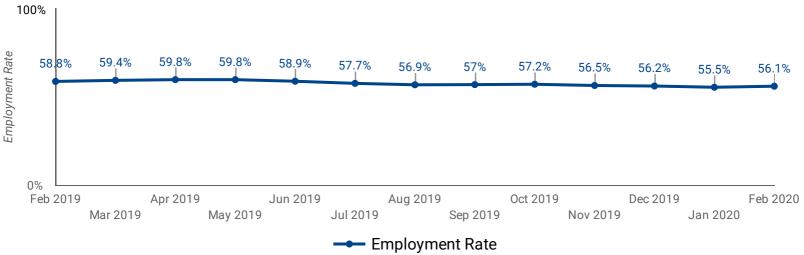

|           |          | 114,100 |     |
| Mar 1, 2018 |   |     |     |        |       |      | 165,000 |      | -9,000  |           |          | 114,200 |     |
| Feb 1, 2018 |   |     |     |        |       |      | 165,500 |      | -8,500  |           |          | 113,900 |     |
|             | 0 | 25K | 50K | 75K    | 100K  | 125K | 150K    | 175  | К 200К  | 225K      | 250K     | 275K    | 300 |

# THE AVAILABLE LABOUR FORCE: 1-YEAR & 2-YEAR CHANGES

How has the available labour force changed over the past 2 years?





#### Source:

Statistics Canada: Labour Force Survey: Windsor CMA. The Windsor CMA includes Lakeshore, Tecumseh, Windsor, LaSalle, and Amherstburg.



Released March 6, 2020 | Seasonally adjusted, standard margin of error

# **EMPLOYMENT RATE: PAST 13 MONTHS**





## **EMPLOYMENT RATE: YEAR OVER YEAR BY MONTH**

How does the employment rate compare against last year's employment rate?



#### **EMPLOYMENT RATE: PAST 15 YEARS BY MONTH**

How does the employment rate compare over the past 15 years?





Ontaric

Government of Canada and t Government of Ontario

This project is funded in part by the

Released March 6, 2020 | Seasonally adjusted, standard margin of error

# **UNEMPLOYMENT RATE: PAST 13 MONTHS**

How has the unemployment rate changed over the last 13 months?



# UNEMPLOYMENT RATE: YEAR OVER YEAR BY MONTH

How does the unemployment rate compare against last year's unemployment rate?



### **UNEMPLOYMENT RATE: PAST 15-YEARS BY MONTH**

How does the unemployment rate compare over the past 15 years?





Statistics Canada: Labour Force S