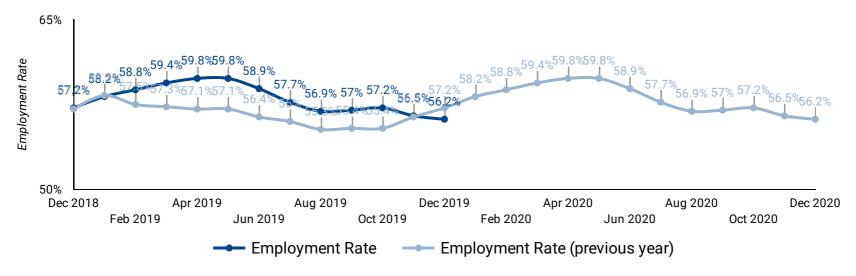

#### **EMPLOYMENT RATE: YEAR OVER YEAR BY MONTH**

How does the employment rate compare against last year's employment rate?