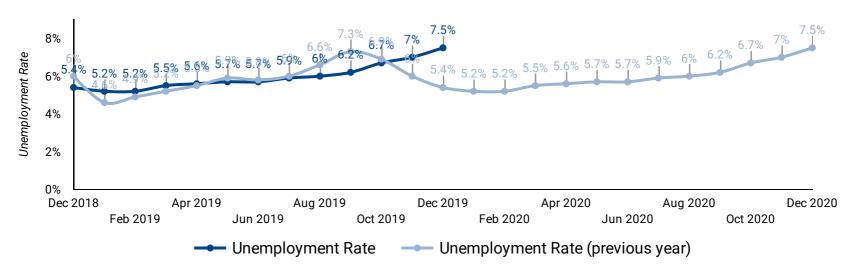

#### **UNEMPLOYMENT RATE: YEAR OVER YEAR BY MONTH**

How does the unemployment rate compare against last year's unemployment rate?