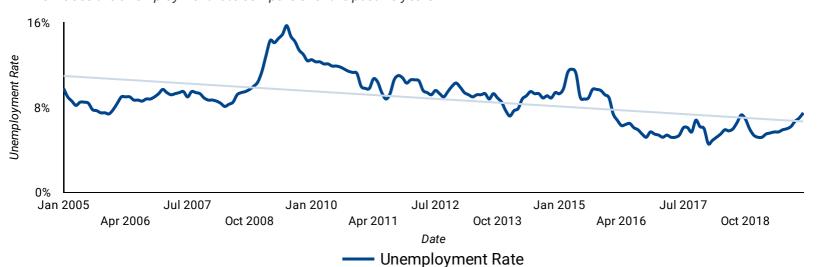

## **UNEMPLOYMENT RATE: PAST 15-YEARS BY MONTH**

How does the unemployment rate compare over the past 15 years?

Released January 10, 2020 | Seasonally adjusted, standard margin of error