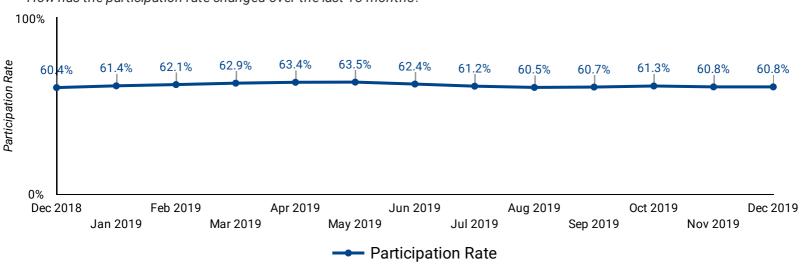

#### **PARTICIPATION RATE: PAST 13 MONTHS**

How has the participation rate changed over the last 13 months?