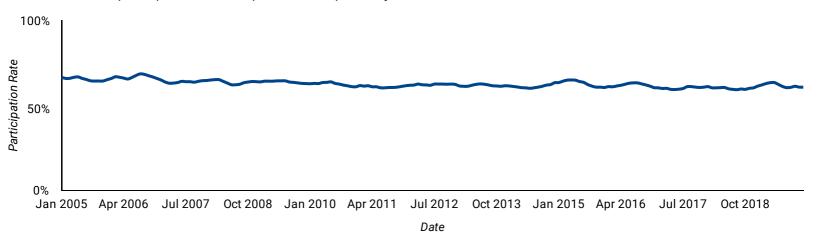

## **PARTICIPATION RATE: PAST 15-YEARS BY MONTH**

How does the participation rate compare over the past 15 years?

Participation Rate

Released January 10, 2020 | Seasonally adjusted, standard margin of error