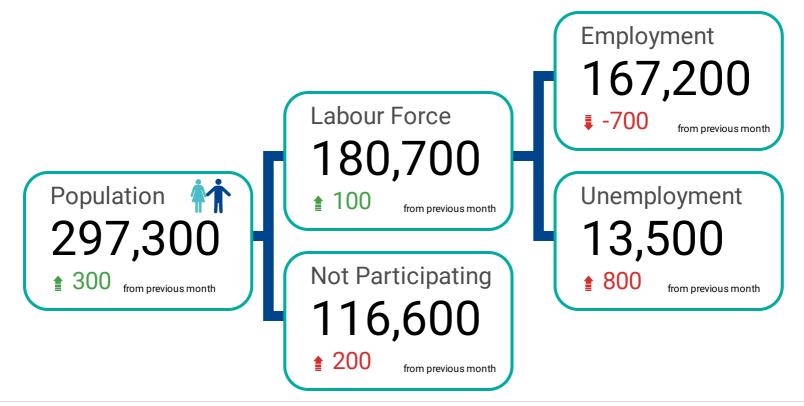

## LABOUR FORCE SURVEY RESULTS AT A GLANCE

How has population, labour force participation, employment, and unemployment changed from the previous month?