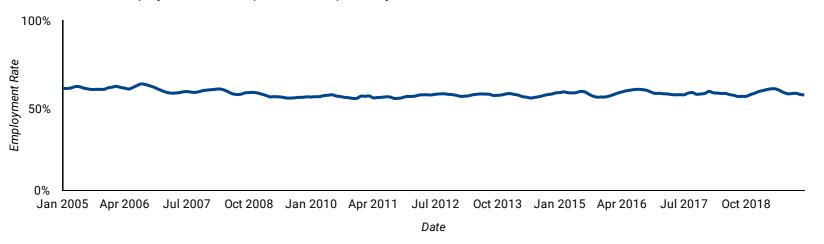

## **EMPLOYMENT RATE: PAST 15 YEARS BY MONTH**

How does the employment rate compare over the past 15 years?

Page 4 of 6

Released January 10, 2020 | Seasonally adjusted, standard margin of error