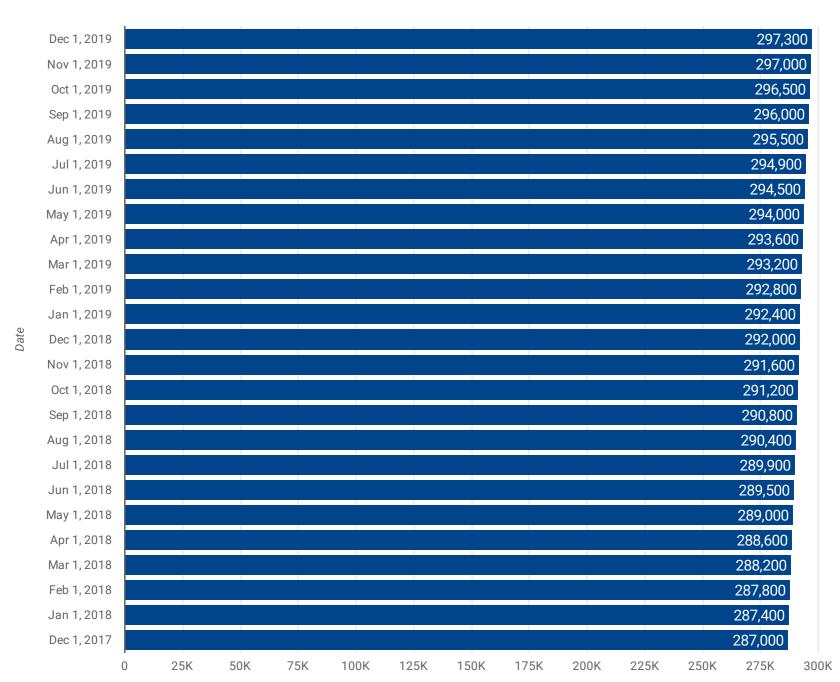

## **POPULATION ESTIMATES: PAST 25 MONTHS**

How has the population changed over the past 25 months?

# **POPULATION ESTIMATES: 1-YEAR, 2-YEAR & 3-YEAR CHANGES**

How has the population changed over the past 3 years?

| WINDSOR CMA  Local Results | Population 297.3K  4,900 since January 2019 | Population 297.3K  \$\frac{1}{2}\$ 5,300 in last 12 months |
|----------------------------|---------------------------------------------|------------------------------------------------------------|
|                            |                                             | 10,300 in last 24 months 10,300 in last 24 months          |
|                            |                                             | <b>14,100</b> in last 36 months                            |