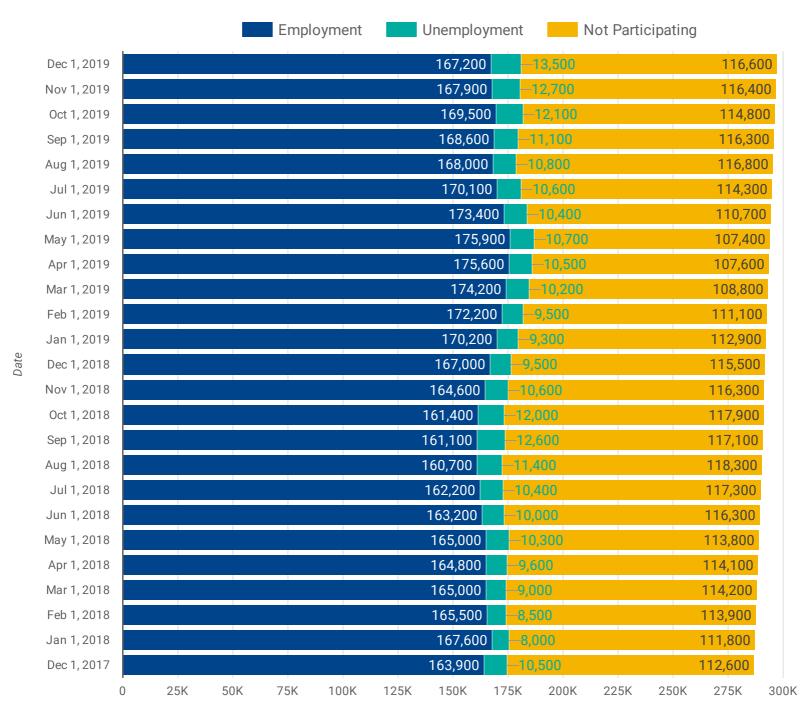

## THE AVAILABLE LABOUR FORCE: PAST 25 MONTHS

How has the available labour force changed over the past 25 months?