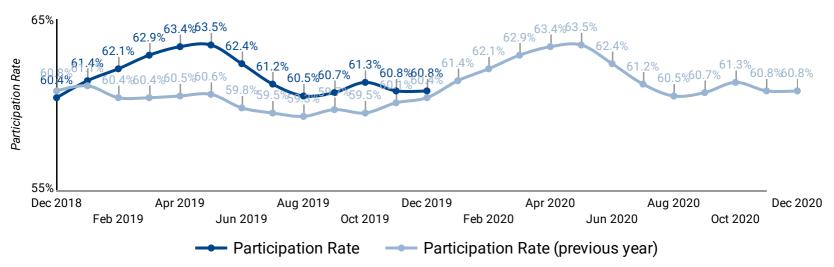

#### PARTICIPATION RATE: YEAR OVER YEAR BY MONTH

How does the participation rate compare against last year's participation rate?