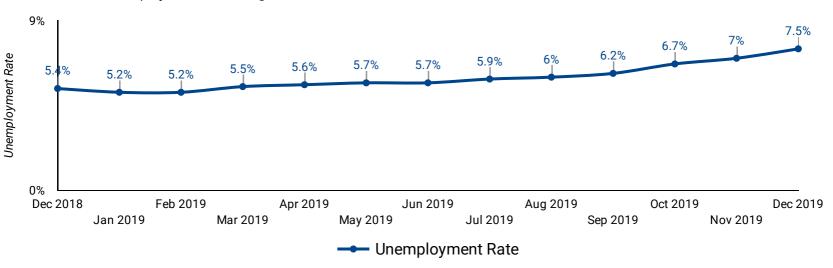

## **UNEMPLOYMENT RATE: PAST 13 MONTHS**

How has the unemployment rate changed over the last 13 months?