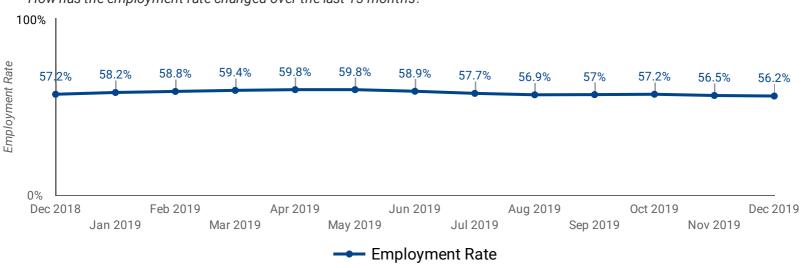

## **EMPLOYMENT RATE: PAST 13 MONTHS**

How has the employment rate changed over the last 13 months?