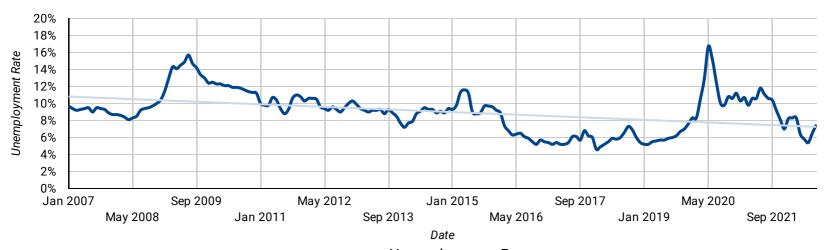

# **UNEMPLOYMENT RATE: PAST 15-YEARS BY MONTH**

How does the unemployment rate compare over the past 15 years?

Unemployment Rate

Page 5 of 6

Released September 9, 2022 | Seasonally adjusted, standard margin of error