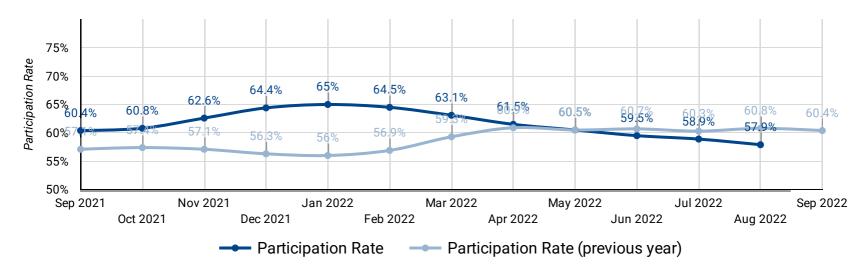

#### PARTICIPATION RATE: YEAR OVER YEAR BY MONTH

How does the participation rate compare against last year's participation rate?