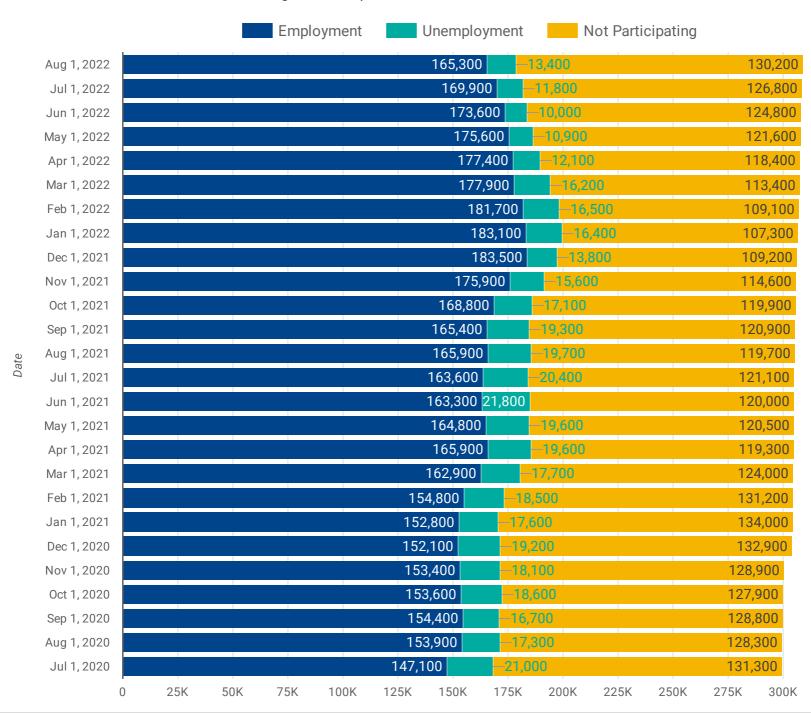

# THE AVAILABLE LABOUR FORCE: PAST 25 MONTHS

How has the available labour force changed over the past 25 months?

# THE AVAILABLE LABOUR FORCE: 1-YEAR & 2-YEAR CHANGES

How has the available labour force changed over the past 2 years?

**WINDSOR CMA** 

Local Results

Employment 165.3K

**₹** -600 from same month last year

from same month last year

Unemployment

13.4K

₹ -6,300 from same month last year

Not Participating

130.2K

11,400 from same month 2 years ago

**₹** -3,900

from same month 2 years ago

**1,900** 

from same month 2 years ago

Released September 9, 2022 | Seasonally adjusted, standard margin of error