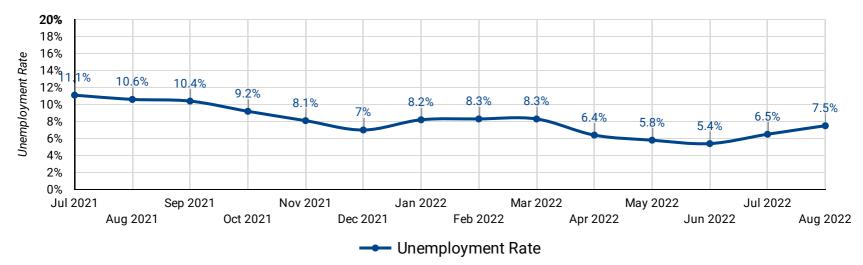

# **UNEMPLOYMENT RATE: PAST 13 MONTHS**

How has the unemployment rate changed over the last 13 months?