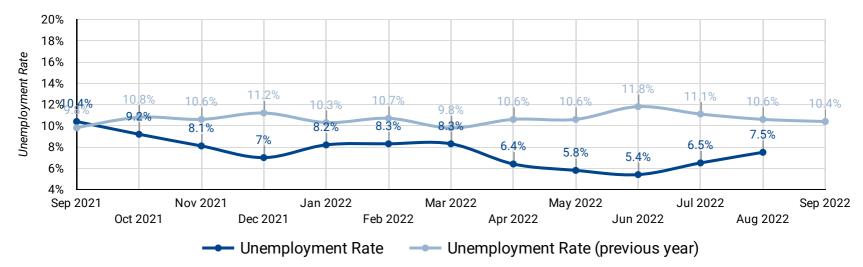

#### **UNEMPLOYMENT RATE: YEAR OVER YEAR BY MONTH**

How does the unemployment rate compare against last year's unemployment rate?