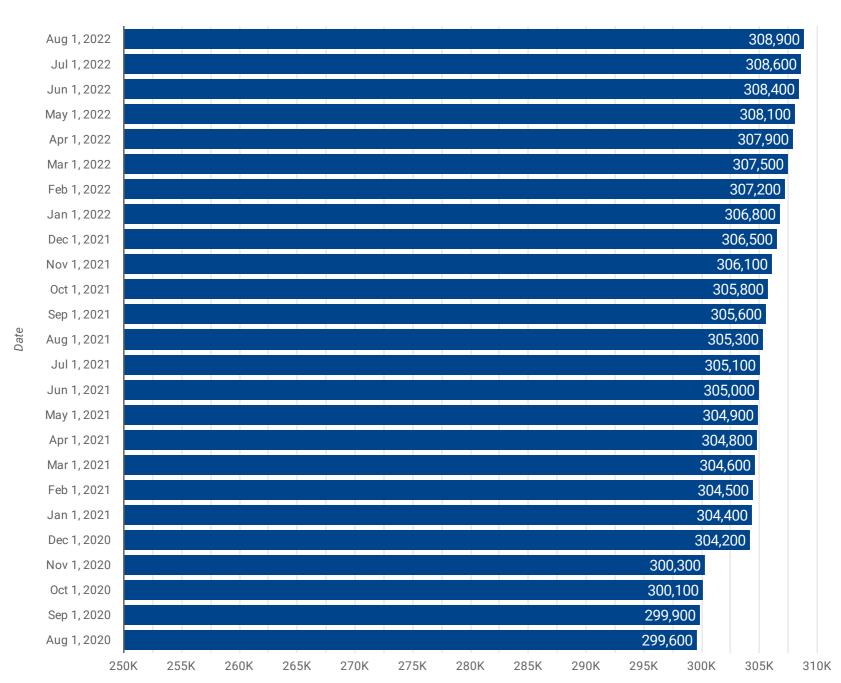

# **POPULATION ESTIMATES: PAST 25 MONTHS**

How has the population changed over the past 25 months?