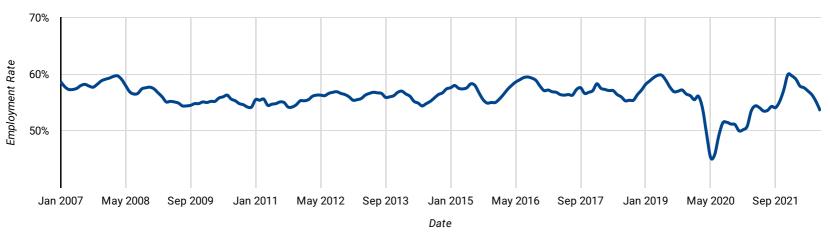

### **EMPLOYMENT RATE: PAST 13 MONTHS**

How has the employment rate changed over the last 13 months?

# **EMPLOYMENT RATE: YEAR OVER YEAR BY MONTH**

How does the employment rate compare against last year's employment rate?

### **EMPLOYMENT RATE: PAST 15 YEARS BY MONTH**

How does the employment rate compare over the past 15 years?

--- Employment Rate

Page 4 of 6

Released September 9, 2022 | Seasonally adjusted, standard margin of error