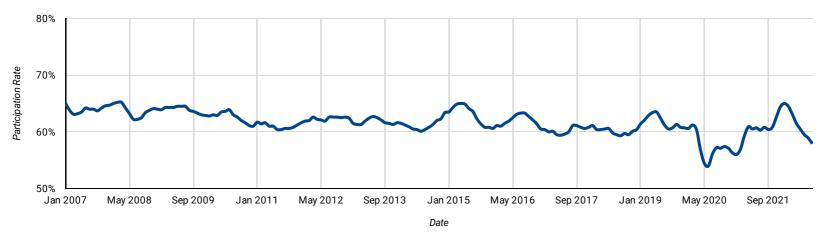

# **PARTICIPATION RATE: PAST 15-YEARS BY MONTH**

How does the participation rate compare over the past 15 years?

Participation Rate

Page 6 of 6

Released September 9, 2022 | Seasonally adjusted, standard margin of error