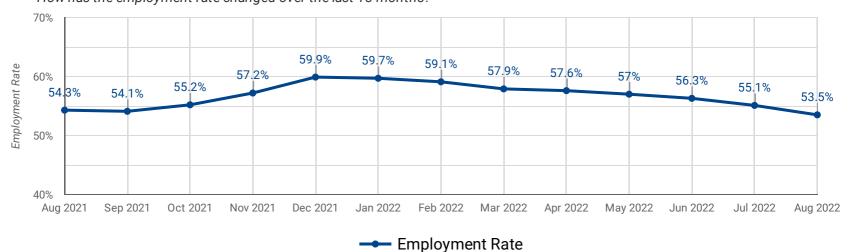

### **EMPLOYMENT RATE: PAST 13 MONTHS**

How has the employment rate changed over the last 13 months?