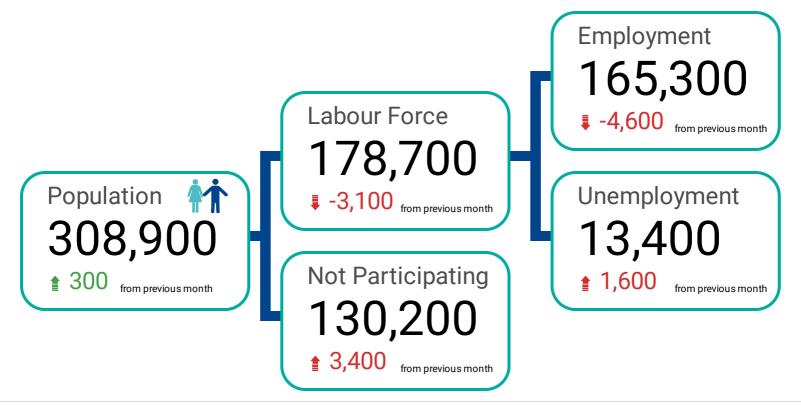

#### LABOUR FORCE SURVEY RESULTS AT A GLANCE

How has population, labour force participation, employment, and unemployment changed from the previous month?