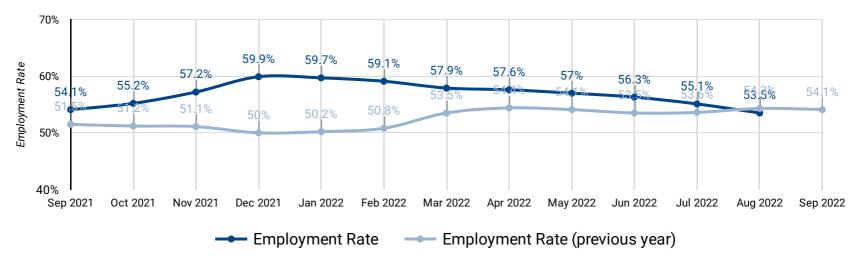

# **EMPLOYMENT RATE: YEAR OVER YEAR BY MONTH**

How does the employment rate compare against last year's employment rate?