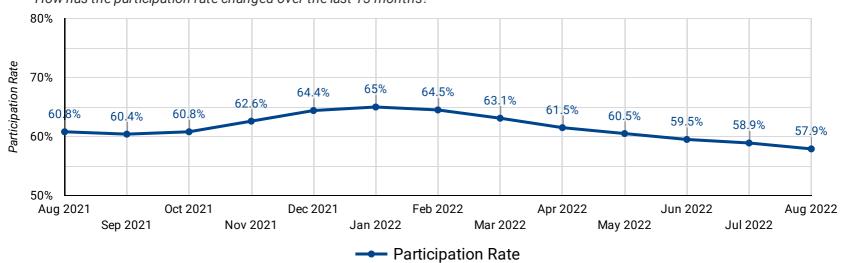

# **PARTICIPATION RATE: PAST 13 MONTHS**

How has the participation rate changed over the last 13 months?