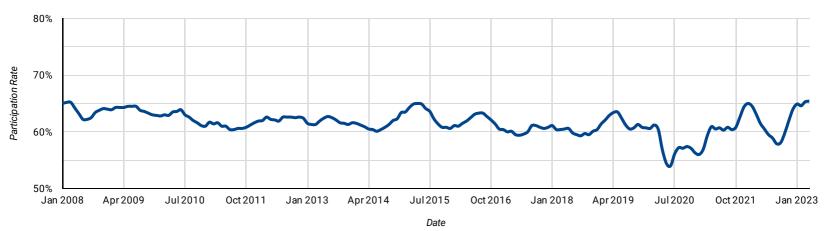

### **PARTICIPATION RATE: PAST 15-YEARS BY MONTH**

How does the participation rate compare over the past 15 years?

Participation Rate

Page 6 of 6

Released May 5, 2023 | Seasonally adjusted, standard margin of error