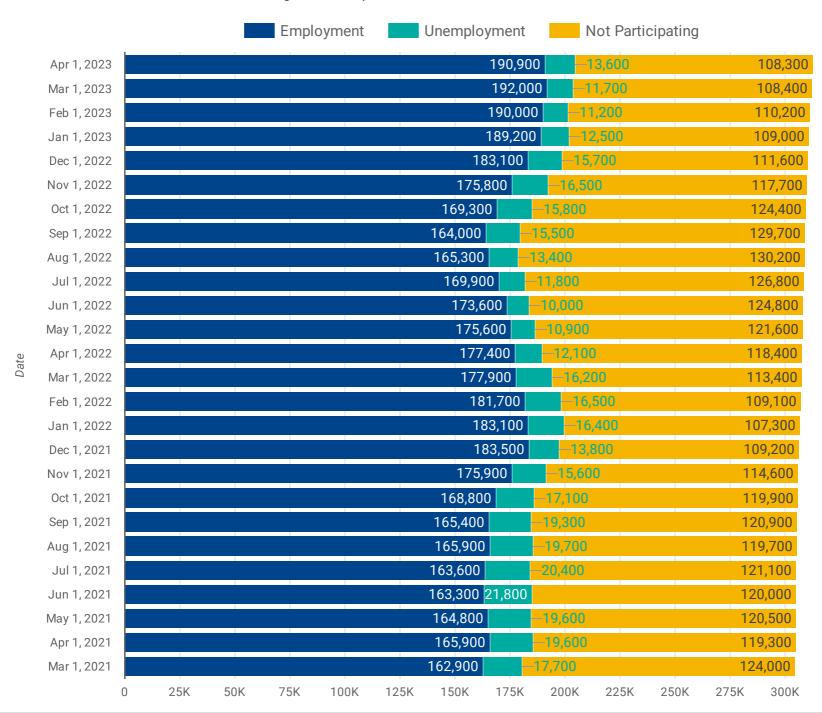

#### THE AVAILABLE LABOUR FORCE: PAST 25 MONTHS

How has the available labour force changed over the past 25 months?