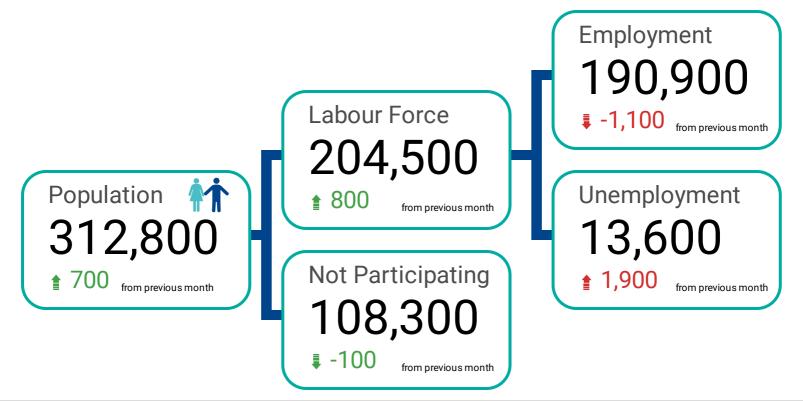

### LABOUR FORCE SURVEY RESULTS AT A GLANCE

How has population, labour force participation, employment, and unemployment changed from the previous month?