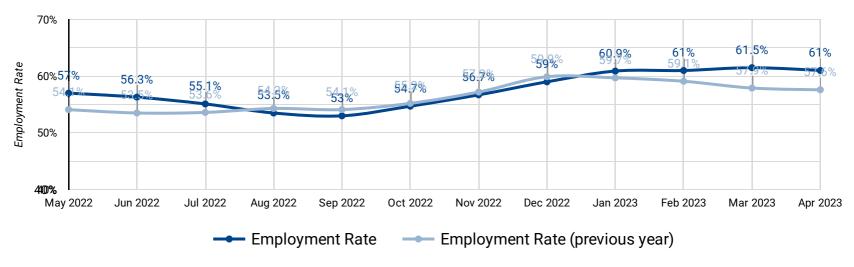

#### **EMPLOYMENT RATE: YEAR OVER YEAR BY MONTH**

How does the employment rate compare against last year's employment rate?