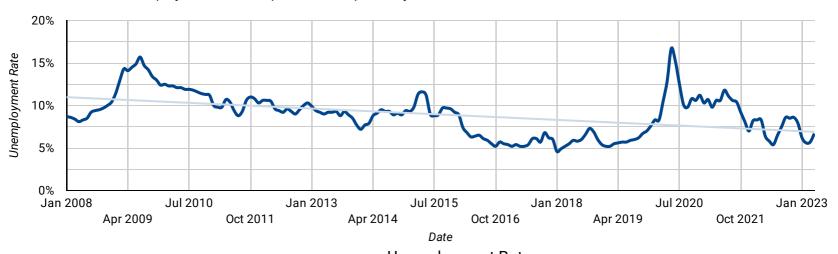

### **UNEMPLOYMENT RATE: PAST 15-YEARS BY MONTH**

How does the unemployment rate compare over the past 15 years?

Released May 5, 2023 | Seasonally adjusted, standard margin of error