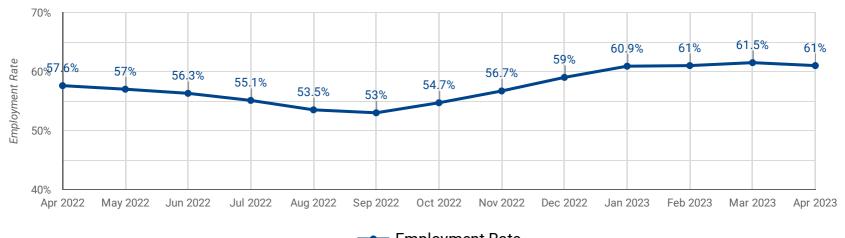

# **EMPLOYMENT RATE: PAST 13 MONTHS**

How has the employment rate changed over the last 13 months?

#### Employment Rate