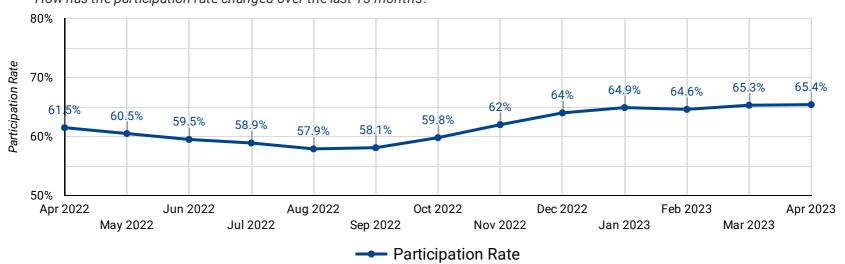

#### **PARTICIPATION RATE: PAST 13 MONTHS**

How has the participation rate changed over the last 13 months?