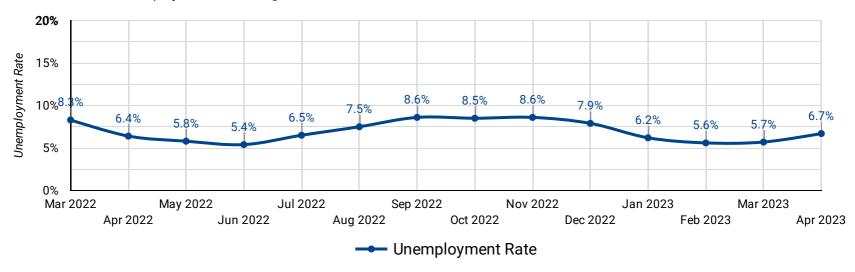

#### **UNEMPLOYMENT RATE: PAST 13 MONTHS**

How has the unemployment rate changed over the last 13 months?