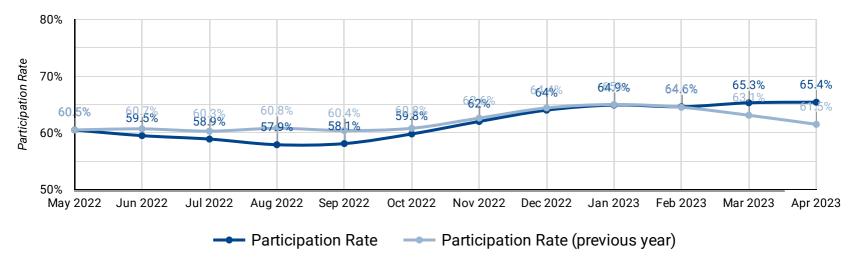

#### PARTICIPATION RATE: YEAR OVER YEAR BY MONTH

How does the participation rate compare against last year's participation rate?