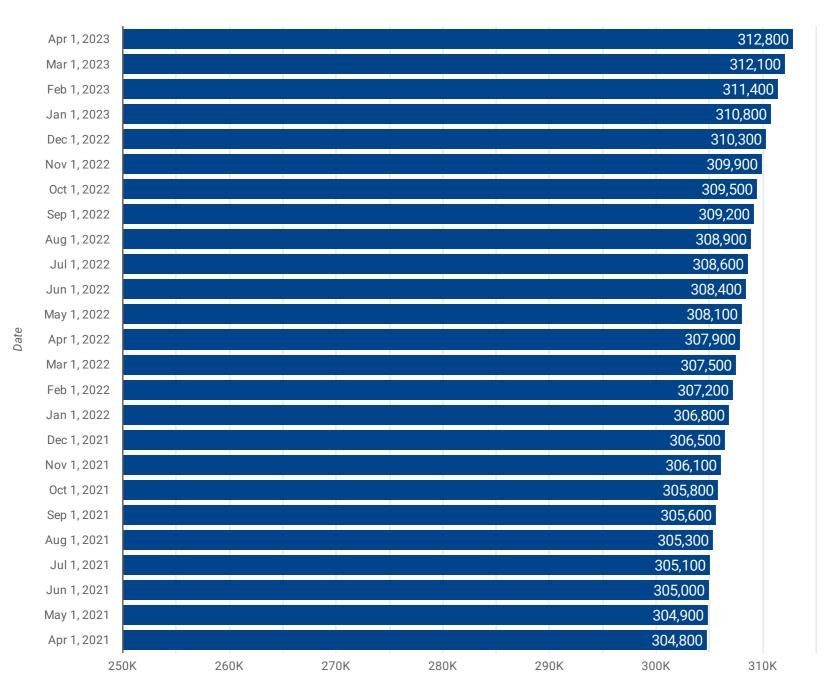

#### **POPULATION ESTIMATES: PAST 25 MONTHS**

How has the population changed over the past 25 months?

# **POPULATION ESTIMATES: 1-YEAR, 2-YEAR & 3-YEAR CHANGES**

How has the population changed over the past 3 years?

| WINDSOR CMA<br>Local Results | Population 312.8K  \$\frac{1}{2} 5,300  \text{since March 2022} | Population 312.8K  4,900 in last 12 months |
|------------------------------|-----------------------------------------------------------------|--------------------------------------------|
|                              |                                                                 |                                            |
|                              | 14,500 since March 2020 €                                       | 14,200 in last 36 months                   |