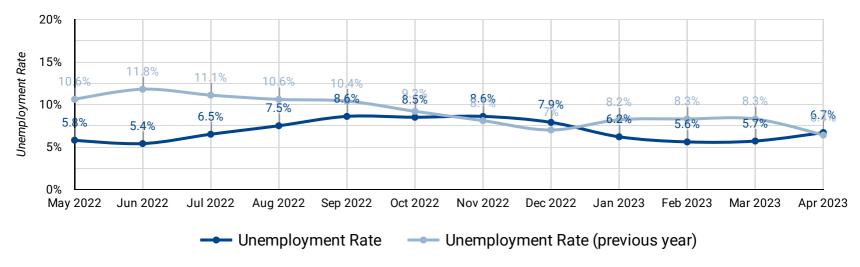

#### **UNEMPLOYMENT RATE: YEAR OVER YEAR BY MONTH**

How does the unemployment rate compare against last year's unemployment rate?