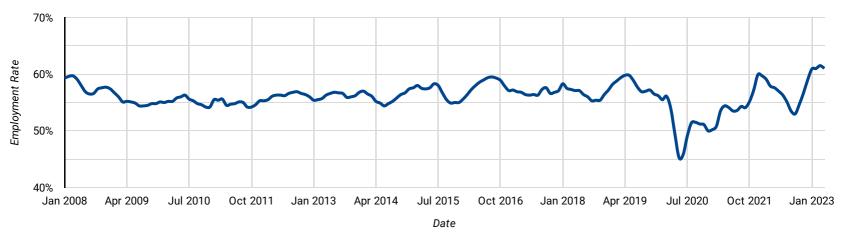

#### **EMPLOYMENT RATE: PAST 15 YEARS BY MONTH**

How does the employment rate compare over the past 15 years?

Employment Rate

Released May 5, 2023 | Seasonally adjusted, standard margin of error