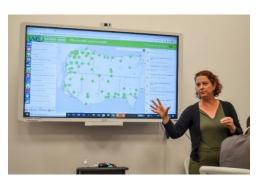

This in-person launch event took place at Carrefour Le Centre communautaire francophone de Windsor-Essex-Kent with over 45 community members in attendance.

The launch of this tool makes it possible for newcomers, Francophones and refugees to access a tool that maps out fully accessible programs and services in Windsor-Essex.

This event was attended by community partners from CCFWEK, the City of Windsor, the Municipality of Chatham-Kent, Windsor Police, YMCA of Southwestern Ontario, Service Canada and others.

A demonstration of the tool was given by app developer Larisa Johnstone from the City of Windsor. Participants were given the opportunity to ask questions and inquire about the tool's development process and ways in which it can be accessed.