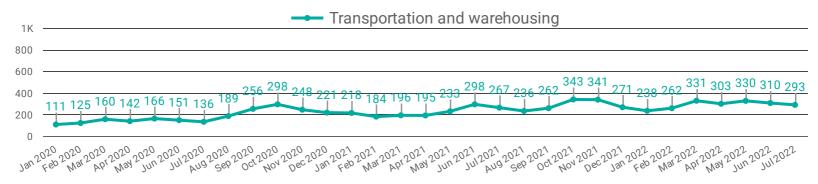

### **DEMAND BY IMPACTED SECTOR (WINDSOR-ESSEX)**

How many job postings were active for at least 1 day this month by sector?

Where are job opportunities being offered?

**JOB POSTINGS BY MUNICIPALITY** 

|    | MUNICIPALITY               | POSTING<br>COUNT • | AVG POSTING<br>LENGTH IN DAYS | MEDIAN POSTING<br>LENGTH IN DAYS |
|----|----------------------------|--------------------|-------------------------------|----------------------------------|
| 1. | City of Windsor            | 4,504              | 17.8                          | 14                               |
| 2. | Municipality of Leamington | 484                | 18.2                          | 14                               |
| 3. | Town of Tecumseh           | 439                | 18.8                          | 14                               |
| 4. | Town of Kingsville         | 271                | 22.8                          | 14                               |
| 5. | Town of Essex              | 215                | 17.9                          | 14                               |
| 6. | Town of Lakeshore          | 166                | 21.5                          | 20                               |
| 7. | Town of Amherstburg        | 136                | 16.1                          | 14                               |
| 8. | Town of LaSalle            | 133                | 14.9                          | 14                               |
|    |                            |                    |                               |                                  |