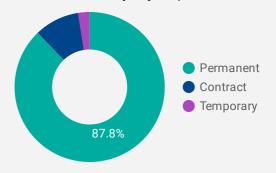

| 22.8                          | 14                               |
| 5. | Town of Essex              | 215                | 17.9                          | 14                               |
| 6. | Town of Lakeshore          | 166                | 21.5                          | 20                               |
| 7. | Town of Amherstburg        | 136                | 16.1                          | 14                               |
| 8. | Town of LaSalle            | 133                | 14.9                          | 14                               |
|    |                            |                    |                               |                                  |

#### **JOB TYPE**

# of Full-time vs Part-time Jobs



#### JOB DURATION

Permanency of jobs posted



#### JOB EXPERIENCE LEVEL

Job Postings by Years of Experience Required



#### **JOB POSTINGS BY JOB CATEGORY**

What broad occupational category is being recruited?



- Sales and service occupations
- Trades, transport and equipment operators and related occupations
- Business, finance and administration occupations
- Management occupations
- Natural and applied sciences and related occupations
- Occupations in education, law and social, community and government services
- Occupations in manufacturing and utilities
- Health occupations
- Natural resources, agriculture and related production occupations
- Occupations in art, culture, recreation and sport

#### JOB POSTINGS BY SKILL LEVEL

What education do occupations typically require?



Skill Level A = Usually University education |