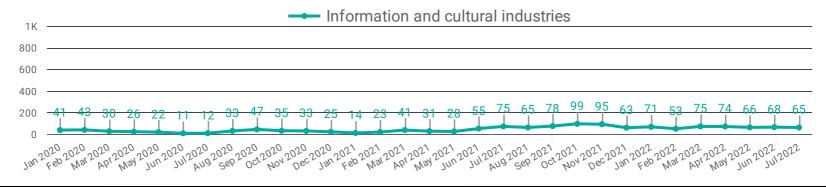

## **DEMAND BY KEY SECTOR (WINDSOR-ESSEX)**

How many job postings were active for at least 1 day this month by sector?

### **DEMAND BY IMPACTED SECTOR (WINDSOR-ESSEX)**

How many job postings were active for at least 1 day this month by sector?

Where are job opportunities being offered?

**JOB POSTINGS BY MUNICIPALITY** 

|    | MUNICIPALITY               | POSTING<br>COUNT • | AVG POSTING<br>LENGTH IN DAYS | MEDIAN POSTING<br>LENGTH IN DAYS |
|----|----------------------------|--------------------|-------------------------------|----------------------------------|
| 1. | City of Windsor            | 4,504              | 17.8                          | 14                               |
| 2. | Municipality of Leamington | 484                | 18.2                          | 14                               |
| 3. | Town of Tecumseh           | 439                | 18.8                          | 14                               |
| 4. | Town of Kingsville         | 271                | 22.8                          | 14                               |
| 5. | Town of Essex              | 215                | 17.9                          | 14                               |
| 6. | Town of Lakeshore          | 166                | 21.5                          | 20                               |
| 7. | Town of Amherstburg        | 136                | 16.1                          | 14                               |
| 8. | Town of LaSalle            | 133                | 14.9                          | 14                               |
|    |                            |                    |                               |                                  |