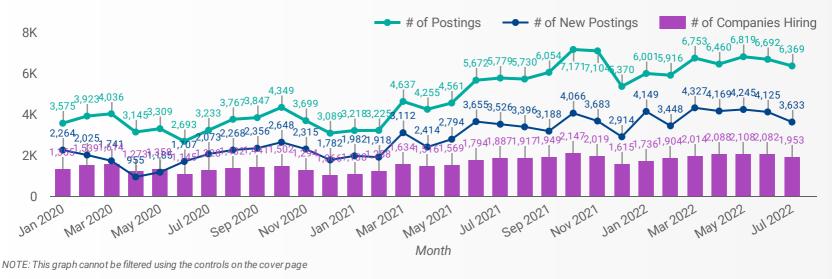

#### **JOB POSTINGS BY MONTH FOR WINDSOR-ESSEX**

How many job postings were active for at least 1 day this month?