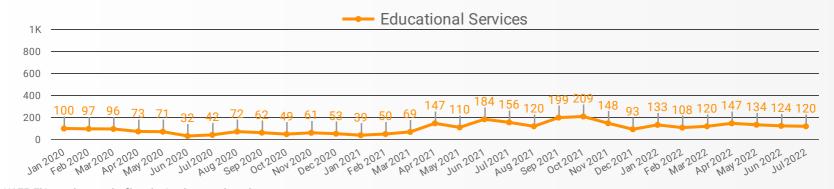

## **DEMAND BY KEY SECTOR (WINDSOR-ESSEX)**

How many job postings were active for at least 1 day this month by sector?

### **DEMAND BY IMPACTED SECTOR (WINDSOR-ESSEX)**

How many job postings were active for at least 1 day this month by sector?

Where are job opportunities being offered?

**JOB POSTINGS BY MUNICIPALITY** 

|    | MUNICIPALITY               | POSTING<br>COUNT • | AVG POSTING<br>LENGTH IN DAYS | MEDIAN POSTING<br>LENGTH IN DAYS |
|----|----------------------------|--------------------|-------------------------------|----------------------------------|
| 1. | City of Windsor            | 4,504              | 17.8                          | 14                               |
| 2. | Municipality of Leamington | 484                | 18.2                          | 14                               |
| 3. | Town of Tecumseh           | 439                | 18.8                          | 14                               |
| 4. | Town of Kingsville         | 271                | 22.8                          | 14                               |
| 5. | Town of Essex              | 215                | 17.9                          | 14                               |
| 6. | Town of Lakeshore          | 166                | 21.5                          | 20                               |
| 7. | Town of Amherstburg        | 136                | 16.1                          | 14                               |
| 8. | Town of LaSalle            | 133                | 14.9                          | 14                               |
|    |                            |                    |                               |                                  |