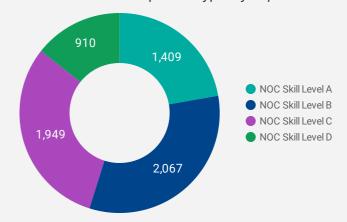

#### **JOB POSTINGS BY SKILL LEVEL**

What education do occupations typically require?

Skill Level A = Usually University education | Skill Level B = Usually College education or Apprenticeship training | Skill Level C = Usually Secondary education or occupation-specific training | Skill Level D = Usually on-the-job training