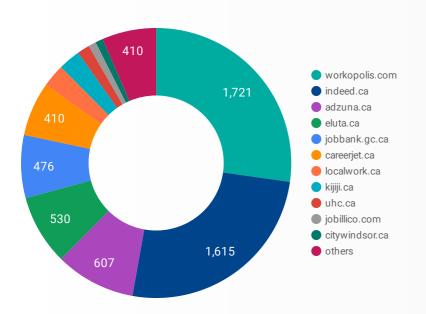

#### NUMBER OF ACTIVE JOB BOARDS

How many job postings were active for at least 1 day this month on these job boards?