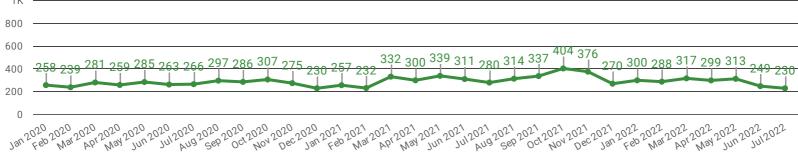

### **DEMAND BY IMPACTED SECTOR (WINDSOR-ESSEX)**

How many job postings were active for at least 1 day this month by sector?

Where are job opportunities being offered?

**JOB POSTINGS BY MUNICIPALITY** 

|    | MUNICIPALITY               | POSTING<br>COUNT • | AVG POSTING<br>LENGTH IN DAYS | MEDIAN POSTING<br>LENGTH IN DAYS |
|----|----------------------------|--------------------|-------------------------------|----------------------------------|
| 1. | City of Windsor            | 4,504              | 17.8                          | 14                               |
| 2. | Municipality of Leamington | 484                | 18.2                          | 14                               |
| 3. | Town of Tecumseh           | 439                | 18.8                          | 14                               |
| 4. | Town of Kingsville         | 271                | 22.8                          | 14                               |
| 5. | Town of Essex              | 215                | 17.9                          | 14                               |
| 6. | Town of Lakeshore          | 166                | 21.5                          | 20                               |
| 7. | Town of Amherstburg        | 136                | 16.1                          | 14                               |
| 8. | Town of LaSalle            | 133                | 14.9                          | 14                               |
|    |                            |                    |                               |                                  |