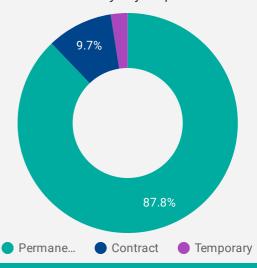

d related occupations
- Business, finance and administration occupations
- Management occupations
- Natural and applied sciences and related occupations
- Occupations in education, law and social, community and government services
- Occupations in manufacturing and utilities
- Health occupations
- Natural resources, agriculture and related production occupations
- Occupations in art, culture, recreation and sport



#### **JOB POSTINGS BY SKILL LEVEL**

What education do occupations typically require?



Skill Level A = Usually University education | Skill Level B = Usually College education or Apprenticeship training | Skill Level C = Usually Secondary education or occupation-specific training | Skill Level D = Usually on-the-job training

### **JOB DURATION**

Permanency of jobs posted



3K

4K

5K





2K

#### **JOB POSTINGS BY MUNICIPALITY**

1K

Where are job opportunities being offered?

|    | MUNICIPALITY               | POSTING<br>COUNT * | AVG POSTING<br>LENGTH IN DAYS | MEDIAN POSTING<br>LENGTH IN DAYS |
|----|----------------------------|--------------------|-------------------------------|----------------------------------|
| 1. | City of Windsor            | 4,504              | 17.8                          | 14                               |
| 2. | Municipality of Leamington | 484                | 18.2                          | 14                               |
| 3. | Town of Tecumseh           | 439                | 18.8                          | 14                               |
| 4. | Town of Kingsville         | 271                | 22.8