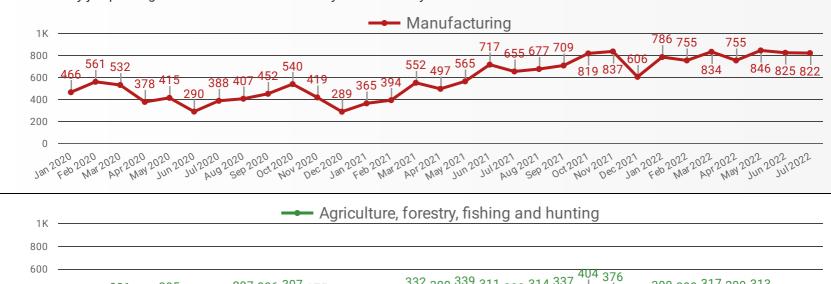

### **DEMAND BY IMPACTED SECTOR (WINDSOR-ESSEX)**

How many job postings were active for at least 1 day this month by sector?

Where are job opportunities being offered?

**JOB POSTINGS BY MUNICIPALITY** 

|    | MUNICIPALITY               | POSTING<br>COUNT • | AVG POSTING<br>LENGTH IN DAYS | MEDIAN POSTING<br>LENGTH IN DAYS |
|----|----------------------------|--------------------|-------------------------------|----------------------------------|
| 1. | City of Windsor            | 4,504              | 17.8                          | 14                               |
| 2. | Municipality of Leamington | 484                | 18.2                          | 14                               |
| 3. | Town of Tecumseh           | 439                | 18.8                          | 14                               |
| 4. | Town of Kingsville         | 271                | 22.8                          | 14                               |
| 5. | Town of Essex              | 215                | 17.9                          | 14                               |
| 6. | Town of Lakeshore          | 166                | 21.5                          | 20                               |
| 7. | Town of Amherstburg        | 136                | 16.1                          | 14                               |
| 8. | Town of LaSalle            | 133                | 14.9                          | 14                               |
|    |                            |                    |                               |                                  |