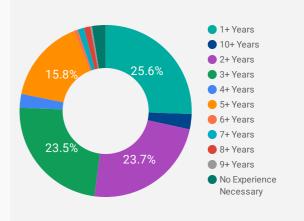

|
| 5. | Town of Essex              | 215                | 17.9                          | 14                               |
| 6. | Town of Lakeshore          | 166                | 21.5                          | 20                               |
| 7. | Town of Amherstburg        | 136                | 16.1                          | 14                               |
| 8. | Town of LaSalle            | 133                | 14.9                          | 14                               |
|    |                            |                    |                               |                                  |

#### **JOB TYPE**

# of Full-time vs Part-time Jobs



#### JOB DURATION

Permanency of jobs posted



#### JOB EXPERIENCE LEVEL

Job Postings by Years of Experience Required



#### **JOB POSTINGS BY JOB CATEGORY**

What broad occupational category is being recruited?



- Sales and service occupations
- Trades, transport and equipment operators and related occupations
- Business, finance and administration occupations
- Management occupations
- Natural and applied sciences and related occupations
- Occupations in education, law and social, community and government services
- Occupations in manufacturing and utilities
- Health occupations
- Natural resources, agriculture and related production occupations
- Occupations in art, culture, recreation and sport

#### JOB POSTINGS BY SKILL LEVEL

What education do occupations typically require?



Skill Level A = Usually University education | Skill Level B = Usually College education or Apprenticeship training | Ski