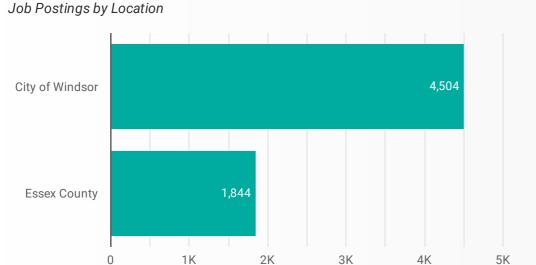

#### **URBAN & RURAL DEMAND**

Job Postings by Location

#### **JOB POSTINGS BY MUNICIPALITY**

1K

Where are job opportunities being offered?

|    | MUNICIPALITY               | POSTING<br>COUNT * | AVG POSTING<br>LENGTH IN DAYS | MEDIAN POSTING<br>LENGTH IN DAYS |
|----|----------------------------|--------------------|-------------------------------|----------------------------------|
| 1. | City of Windsor            | 4,504              | 17.8                          | 14                               |
| 2. | Municipality of Leamington | 484                | 18.2                          | 14                               |
| 3. | Town of Tecumseh           | 439                | 18.8                          | 14                               |
| 4. | Town of Kingsville         | 271                | 22.8                          | 14                               |
| 5. | Town of Essex              | 215                | 17.9                          | 14                               |
| 6. | Town of Lakeshore          | 166                | 21.5                          | 20                               |
| 7. | Town of Amherstburg        | 136                | 16.1                          | 14                               |
| 8. | Town of LaSalle            | 133                | 14.9                          | 14                               |
|    |                            |                    |                               |                                  |