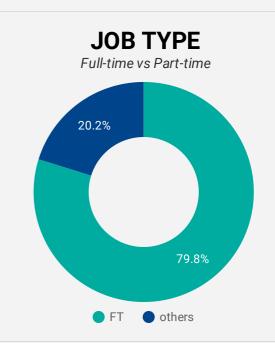

| 14                               |
|    |                            |                    |                               |                                  |

#### **URBAN & RURAL DEMAND**

Job Postings by Location



# **JOB POSTINGS BY SKILL TYPE**

What skill type is being recruited?



- Sales and service occupations
- Trades, transport and equipment operators and related occupations
- Business, finance and administration occupations
- Management occupations
- Natural and applied sciences and related occupations
- Occupations in education, law and social, community and government services
- Occupations in manufacturing and utilities
- Health occupations
- Natural resources, agriculture and related production occupations
- Occupations in art, culture, recreation and sport



#### **JOB POSTINGS BY SKILL LEVEL**

What education do occupations typically require?



Skill Level A = Usually University education | Skill Level B = Usually College education or Apprenticeship training | Skill Level C = Usually Secondary education or occupation-specific training | Skill Level D = Usually on-the-job training

### **JOB DURATION**

Permanency of jobs posted



3K

4K

5K





2K

#### **JOB POSTINGS BY MUNICIPALITY**

1K

Where are job opportunities being offered?

|    | MUNICIPALITY               | POSTING<br>COUNT * | AVG POSTING<br>LENGTH IN DAYS | MEDIAN POSTING<br>LENGTH IN DAYS |
|----|----------------------------|--------------------|-------------------------------|----------------------------------|
| 1. | City of Windsor            | 4,504              | 17.8