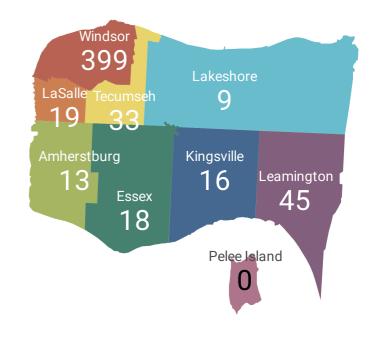

#### **MULTILINGUAL JOB POSTINGS BY MUNICIPALITY**

What language skills are sought by 4-Digit NOC?

|    | MUNICIPALITY                  | POSTINGS | AVG POSTING<br>LENGTH IN<br>DAYS | MEDIAN<br>POSTING<br>LENGTH IN<br>DAYS |
|----|-------------------------------|----------|----------------------------------|----------------------------------------|
| 1. | City of Windsor               | 399      | 17.8                             | 14                                     |
| 2. | Municipality of<br>Leamington | 45       | 18.2                             | 14                                     |
| 3. | Town of Tecumseh              | 33       | 18.8                             | 14                                     |
| 4. | Town of LaSalle               | 19       | 14.9                             | 14                                     |
| 5. | Town of Essex                 | 18       | 17.9                             | 14                                     |
| 6. | Town of Kingsville            | 16       | 22.8                             | 14                                     |
| 7. | Town of Amherstburg           | 13       | 16.1                             | 14                                     |
| 8. | Town of Lakeshore             | 9        | 21.5                             | 20                                     |
|    |                               |          |                                  |                                        |