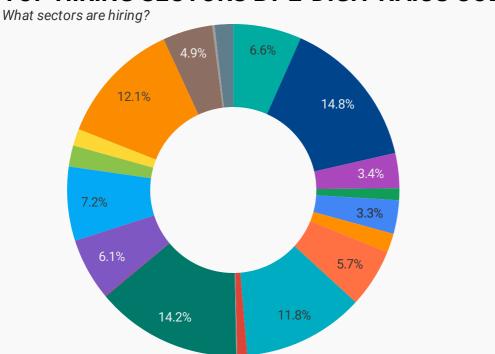

#### **TOP HIRING SECTORS BY 2-DIGIT NAICS CODE**

- Accommodation and food services
   Administrative and support, waste management and remediation services
- Agriculture, forestry, fishing and hunting
- Arts, entertainment and recreation
- Construction
- Educational services
- Finance and insurance
- Health care and social assistance
- Information and cultural industries
- Management of companies and enterprises
- Manufacturing
- Mining, quarrying, and oil and gas extraction
- Other services (except public administration)
- Professional, scientific and technical services
- Public administration
- Real estate and rental and leasing
- Retail trade
- Transportation and warehousing
- Utilities
- Wholesale trade

|     | NAICS<br>CODE | 2-DIGIT NAICS LABEL                                                   | POSTING<br>COUNT • | AVG POSTING<br>LENGTH IN DAYS | MEDIAN POSTING<br>LENGTH IN DAYS |
|-----|---------------|-----------------------------------------------------------------------|--------------------|-------------------------------|----------------------------------|
| 1.  | 56            | Administrative and support, waste management and remediation services | 882                | 17.8                          | 20                               |
| 2.  | 31-33         | Manufacturing                                                         | 822                | 18.8                          | 14                               |
| 3.  | 62            | Health care and social assistance                                     | 743                | 17.1                          | 14                               |
| 4.  | 44-45         | Retail trade                                                          | 741                | 16.6                          | 14                               |
| 5.  | 54            | Professional, scientific and technical services                       | 445                | 15.7                          | 14                               |
| 6.  | 72            | Accommodation and food services                                       | 414                | 18.3                          | 14                               |
| 7.  | 81            | Other services (except public administration)                         | 366                | 21.8                          | 15                               |
| 8.  | 52            | Finance and insurance                                                 | 343                | 16.0                          | 14                               |
| 9.  | 48-49         | Transportation and warehousing                                        | 293                | 17.6                          | 15                               |
| 10. | 11            | Agriculture, forestry, fishing and hunting                            | 230                | 25.7                          | 20                               |
| 11. | 23            | Construction                                                          | 230                | 22.5                          | 15                               |
| 12. | 91            | Public administration                                                 | 154                | 16.4                          | 15                               |
| 13. | 61            | Educational services                                                  | 120                | 16.5                          | 14                               |
| 14. | 41            | Wholesale trade                                                       | 110                | 18.5                          | 15                               |
| 15. | 53            | Real estate and rental and leasing                                    | 96                 | 19.9                          | 14                               |
| 16. | 71            | Arts, entertainment and recreation                                    | 67                 | 17.1                          | 20                               |
| 17. | 51            | Information and cultural industries                                   | 65                 | 18.6                          | 14                               |
| 18. | 22            | Utilities                                                             | 14                 | 17.2                          | 14                               |
| 19. | 55            | Management of companies and enterprises                               | 7                  | 18.8                          | 17                               |
| 20. | 21            | Mining, quarrying, and oil and gas extraction                         | 4                  | 18.0                          | 20                               |