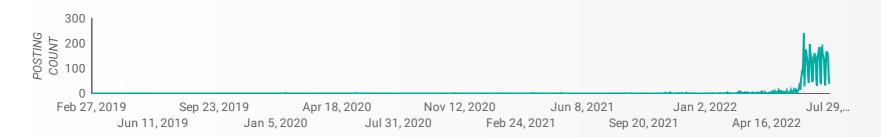

# POST DATE TIMELINE FOR THIS MONTH'S ACTIVE JOB POSTINGS

How many job postings were active for at least 1 day this month?