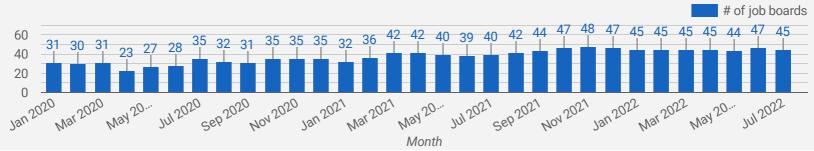

#### NUMBER OF ACTIVE JOB BOARDS

How many job postings were active for at least 1 day this month on these job boards?