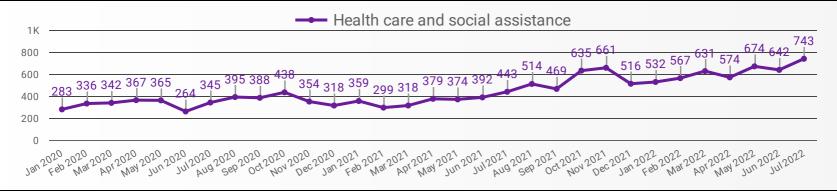

### **DEMAND BY IMPACTED SECTOR (WINDSOR-ESSEX)**

How many job postings were active for at least 1 day this month by sector?

Where are job opportunities being offered?

**JOB POSTINGS BY MUNICIPALITY** 

|    | MUNICIPALITY               | POSTING<br>COUNT • | AVG POSTING<br>LENGTH IN DAYS | MEDIAN POSTING<br>LENGTH IN DAYS |
|----|----------------------------|--------------------|-------------------------------|----------------------------------|
| 1. | City of Windsor            | 4,504              | 17.8                          | 14                               |
| 2. | Municipality of Leamington | 484                | 18.2                          | 14                               |
| 3. | Town of Tecumseh           | 439                | 18.8                          | 14                               |
| 4. | Town of Kingsville         | 271                | 22.8                          | 14                               |
| 5. | Town of Essex              | 215                | 17.9                          | 14                               |
| 6. | Town of Lakeshore          | 166                | 21.5                          | 20                               |
| 7. | Town of Amherstburg        | 136                | 16.1                          | 14                               |
| 8. | Town of LaSalle            | 133                | 14.9                          | 14                               |
|    |                            |                    |                               |                                  |