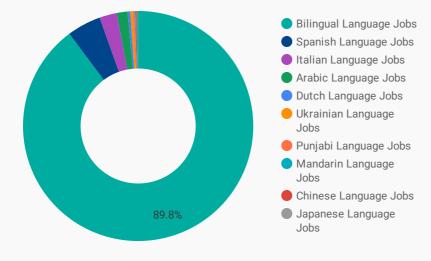

#### LANGUAGE SKILLS BREAKDOWN

Which kinds of language skills do employers seek?

|    | LANGUAGES               | POSTING COUNT • |
|----|-------------------------|-----------------|
| 1. | Bilingual Language Jobs | 497             |
| 2. | Spanish Language Jobs   | 34              |
| 3. | Arabic Language Jobs    | 7               |
| 4. | Italian Language Jobs   | 7               |
| 5. | Dutch Language Jobs     | 2               |
| 6. | Mandarin Language Jobs  | 1               |
|    |                         |                 |