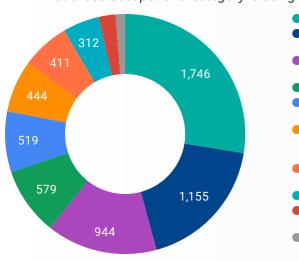

## **DEMAND BY KEY SECTOR (WINDSOR-ESSEX)**

How many job postings were active for at least 1 day this month by sector?