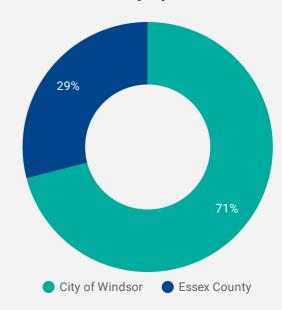

#### **MULTILINGUAL JOB POSTINGS BY MUNICIPALITY**

What language skills are sought by 4-Digit NOC?

|    | MUNICIPALITY                  | POSTINGS | AVG POSTING<br>LENGTH IN<br>DAYS | MEDIAN<br>POSTING<br>LENGTH IN<br>DAYS |
|----|-------------------------------|----------|----------------------------------|----------------------------------------|
| 1. | City of Windsor               | 399      | 17.8                             | 14                                     |
| 2. | Municipality of<br>Leamington | 45       | 18.2                             | 14                                     |
| 3. | Town of Tecumseh              | 33       | 18.8                             | 14                                     |
| 4. | Town of LaSalle               | 19       | 14.9                             | 14                                     |
| 5. | Town of Essex                 | 18       | 17.9                             | 14                                     |
| 6. | Town of Kingsville            | 16       | 22.8                             | 14                                     |
| 7. | Town of Amherstburg           | 13       | 16.1                             | 14                                     |
| 8. | Town of Lakeshore             | 9        | 21.5                             | 20                                     |
|    |                               |          |                                  |                                        |

| UPPER TIER |                 | POSTINGS | AVG POSTING<br>LENGTH IN<br>DAYS | MEDIAN<br>POSTING<br>LENGTH IN<br>DAYS |  |
|------------|-----------------|----------|----------------------------------|----------------------------------------|--|
| 1.         | City of Windsor | 399      | 17.8                             | 14                                     |  |
| 2.         | Essex County    | 153      | 18.8                             | 14                                     |  |