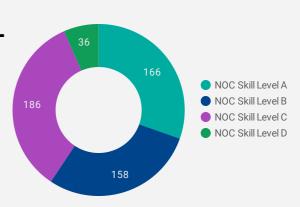

#### MULTILINGUAL JOB POSTINGS BY SKILL LEVEL

What language skills are employers looking for by occupational skill level?

 $166\,$  Skill Level A - Management/ Professional Occupations usually requiring University

 $158\,$  Skill Level B - Usually college education or apprenticeship training

186 Skill Level C - Usually secondary education or occupation-specific training

36 Skill Level D - Usually on-the-job training