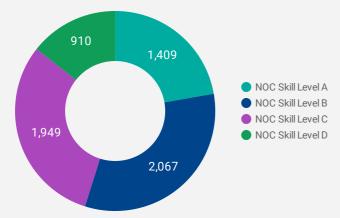

#### **JOB POSTINGS BY SKILL LEVEL**

What education do occupations typically require?

Skill Level A = Usually University education | Skill Level B = Usually College education or Apprenticeship training | Skill Level C = Usually Secondary education or occupation-specific training | Skill Level D = Usually on-the-job training