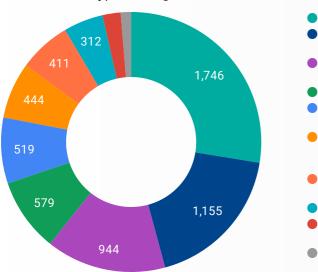

#### **TOP HIRING SECTORS BY 2-DIGIT NAICS CODE**

- Accommodation and food services
   Administrative and support, waste management and remediation services
- Agriculture, forestry, fishing and hunting
- Arts, entertainment and recreation
- Construction
- Educational services
- Finance and insurance
- Health care and social assistance
- Information and cultural industries
- Management of companies and enterprises
- Manufacturing
- Mining, quarrying, and oil and gas extraction
- Other services (except public administration)
- Professional, scientific and technical services
- Public administration
- Real estate and rental and leasing
- Retail trade
- Transportation and warehousing
- Utilities
- Wholesale trade

|     | NAICS<br>CODE | 2-DIGIT NAICS LABEL                                                   | POSTING<br>COUNT • | AVG POSTING<br>LENGTH IN DAYS | MEDIAN POSTING<br>LENGTH IN DAYS |
|-----|---------------|-----------------------------------------------------------------------|--------------------|-------------------------------|----------------------------------|
| 1.  | 56            | Administrative and support, waste management and remediation services | 882                | 17.8                          | 20                               |
| 2.  | 31-33         | Manufacturing                                                         | 822                | 18.8                          | 14                               |
| 3.  | 62            | Health care and social assistance                                     | 743                | 17.1                          | 14                               |
| 4.  | 44-45         | Retail trade                                                          | 741                | 16.6                          | 14                               |
| 5.  | 54            | Professional, scientific and technical services                       | 445                | 15.7                          | 14                               |
| 6.  | 72            | Accommodation and food services                                       | 414                | 18.3                          | 14                               |
| 7.  | 81            | Other services (except public administration)                         | 366                | 21.8                          | 15                               |
| 8.  | 52            | Finance and insurance                                                 | 343                | 16.0                          | 14                               |
| 9.  | 48-49         | Transportation and warehousing                                        | 293                | 17.6                          | 15                               |
| 10. | 11            | Agriculture, forestry, fishing and hunting                            | 230                | 25.7                          | 20                               |
| 11. | 23            | Construction                                                          | 230                | 22.5                          | 15                               |
| 12. | 91            | Public administration                                                 | 154                | 16.4                          | 15                               |
| 13. | 61            | Educational services                                                  | 120                | 16.5                          | 14                               |
| 14. | 41            | Wholesale trade                                                       | 110                | 18.5                          | 15                               |
| 15. | 53            | Real estate and rental and leasing                                    | 96                 | 19.9                          | 14                               |
| 16. | 71            | Arts, entertainment and recreation                                    | 67                 | 17.1                          | 20                               |
| 17. | 51            | Information and cultural industries                                   | 65                 | 18.6                          | 14                               |
| 18. | 22            | Utilities                                                             | 14                 | 17.2                          | 14                               |
| 19. | 55            | Management of companies and enterprises                               | 7                  | 18.8                          | 17                               |
| 20. | 21            | Mining, quarrying, and oil and gas extraction                         | 4                  | 18.0                          | 20                               |