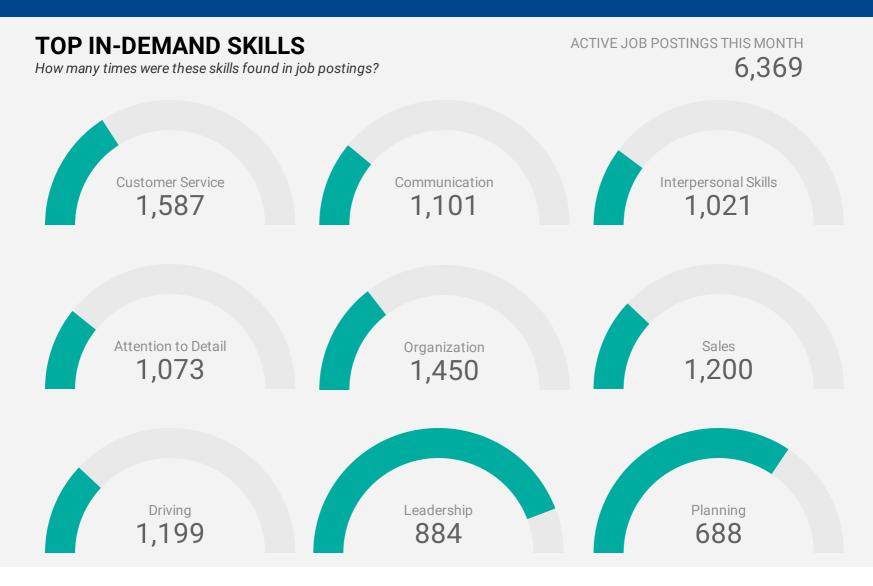

### **KEY JOB REQUIREMENTS**

How often are these requirements desired in job postings?

ACTIVE JOB POSTINGS THIS MONTH
6,369

Driver's License

22

First Aid

253

Regular Access to a Vehicle

231

**Criminal Record Check** 

263

Microsoft Office

527

Food Safety

151