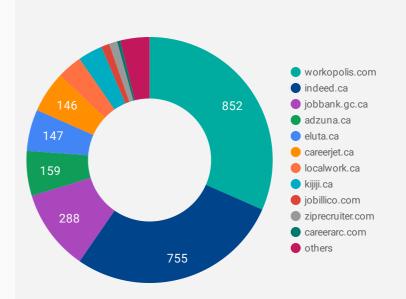

#### NUMBER OF ACTIVE JOB BOARDS

How many job postings were active for at least 1 day this month on these job boards?