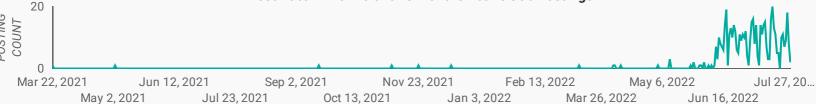

# POST DATE TIMELINE FOR THIS MONTH'S ACTIVE JOB POSTINGS

How many job postings were active for at least 1 day this month?