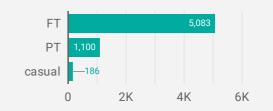

|
| 4. | Town of Kingsville         | 271                | 22.8                          | 14                               |
| 5. | Town of Essex              | 215                | 17.9                          | 14                               |
| 6. | Town of Lakeshore          | 166                | 21.5                          | 20                               |
| 7. | Town of Amherstburg        | 136                | 16.1                          | 14                               |
| 8. | Town of LaSalle            | 133                | 14.9                          | 14                               |
|    |                            |                    |                               |                                  |

#### **JOB TYPE**

# of Full-time vs Part-time Jobs



#### JOB DURATION

Permanency of jobs posted



#### JOB EXPERIENCE LEVEL

Job Postings by Years of Experience Required



#### **JOB POSTINGS BY JOB CATEGORY**

What broad occupational category is being recruited?



- Sales and service occupations
- Trades, transport and equipment operators and related occupations
- Business, finance and administration occupations
- Management occupations
- Natural and applied sciences and related occupations
- Occupations in education, law and social, community and government services
- Occupations in manufacturing and utilities
- Health occupations
- Natural resources, agriculture and related production occupations
- Occupations in art, culture, recreation and sport

#### JOB POSTINGS BY SKILL LEVEL

What education do occupations typically require?