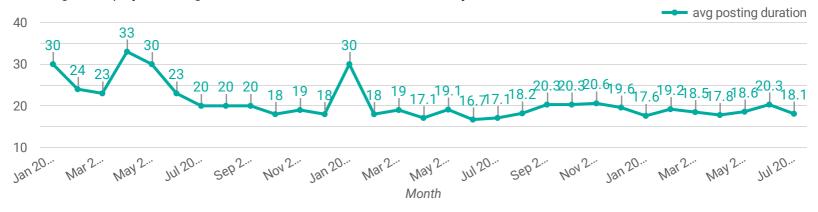

#### **AVG & MEDIAN POSTING LENGTH BY DAYS**

How long are employers having to recruit for to find candidates to fill their job vacancies?