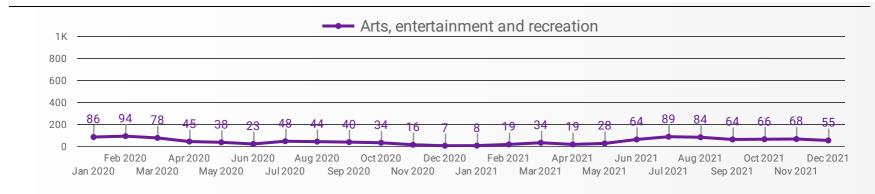

### **DEMAND BY IMPACTED SECTOR (WINDSOR-ESSEX)**

How many job postings were active for at least 1 day this month by sector?