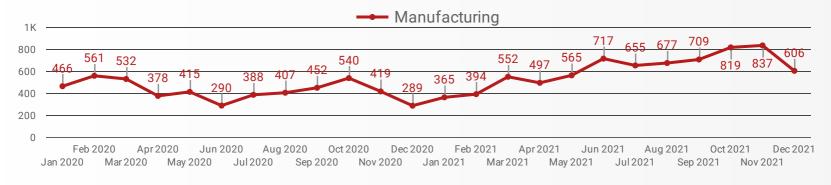

## **DEMAND BY KEY SECTOR (WINDSOR-ESSEX)**

How many job postings were active for at least 1 day this month by sector?

### **DEMAND BY IMPACTED SECTOR (WINDSOR-ESSEX)**

How many job postings were active for at least 1 day this month by sector?