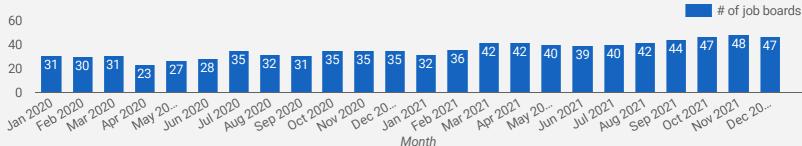

#### NUMBER OF ACTIVE JOB BOARDS

How many job postings were active for at least 1 day this month on these job boards?

#### HIGHLIGHTS

JOB POSTINGS BY THE NUMBERS

TOTAL POSTINGS NEW THIS MONTH

5,370 2,914

COMPANIES JOB BOARDS

1,615 47