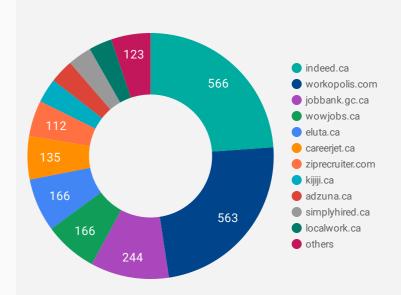

#### **MULTILINGUAL JOB POSTINGS BY MUNICIPALITY**

What language skills are sought by 4-Digit NOC?

|    | MUNICIPALITY                  | POSTINGS | AVG POSTING<br>LENGTH IN<br>DAYS | MEDIAN<br>POSTING<br>LENGTH IN<br>DAYS |
|----|-------------------------------|----------|----------------------------------|----------------------------------------|
| 1. | City of Windsor               | 122      | 19.3                             | 16                                     |
| 2. | Municipality of<br>Leamington | 13       | 18.8                             | 15                                     |
| 3. | Town of LaSalle               | 9        | 21.2                             | 20.5                                   |
| 4. | Town of Amherstburg           | 6        | 17.0                             | 15                                     |
| 5. | Town of Essex                 | 5        | 21.7                             | 16                                     |
| 6. | Town of Tecumseh              | 5        | 17.3                             | 16                                     |
| 7. | Town of Kingsville            | 5        | 25.2                             | 16.5                                   |
| 8. | Town of Lakeshore             | 3        | 26.0                             | 16                                     |
|    |                               |          |                                  |                                        |