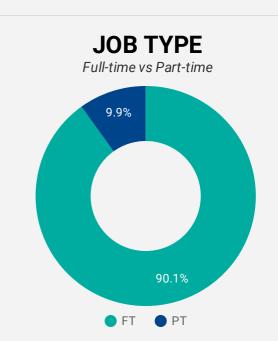

# **JOB POSTINGS BY SKILL TYPE**

What skill type is being recruited?

- Sales and service occupations
- Trades, transport and equipment operators and related occupations
- Business, finance and administration occupations
- Natural and applied sciences and related occupations
- Management occupations
- Occupations in manufacturing and utilities
- Occupations in education, law and social, community and government services
- Health occupations
- Natural resources, agriculture and related production occupations
- Occupations in art, culture, recreation and sport