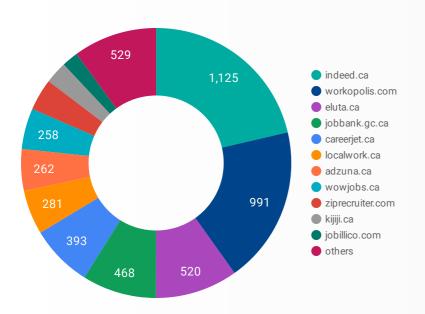

#### NUMBER OF ACTIVE JOB BOARDS

How many job postings were active for at least 1 day this month on these job boards?