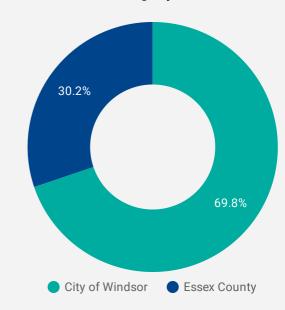

4. | Town of Kingsville         | 275                | 25.2                          | 16.5                             |
| 5. | Town of Essex              | 197                | 21.7                          | 16                               |
| 6. | Town of Amherstburg        | 126                | 17.0                          | 15                               |
| 7. | Town of Lakeshore          | 122                | 26.0                          | 16                               |
| 8. | Town of LaSalle            | 91                 | 21.2                          | 20.5                             |
|    |                            |                    |                               |                                  |

#### **URBAN & RURAL DEMAND**

Job Postings by Location



# **JOB POSTINGS BY SKILL TYPE**

What skill type is being recruited?



- Sales and service occupations
- Trades, transport and equipment operators and related occupations
- Business, finance and administration occupations
- Natural and applied sciences and related occupations
- Management occupations
- Occupations in manufacturing and utilities
- Occupations in education, law and social, community and government services
- Health occupations
- Natural resources, agriculture and related production occupations
- Occupations in art, culture, recreation and sport



#### **JOB POSTINGS BY SKILL LEVEL**

What education do occupations typically require?



Skill Level A = Usually University education | Skill Level B = Usually College education or Apprenticeship training | Skill Level C = Usu