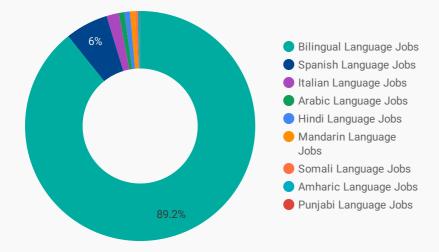

#### LANGUAGE SKILLS BREAKDOWN

Which kinds of language skills do employers seek?

|    | LANGUAGES               | POSTING COUNT • |
|----|-------------------------|-----------------|
| 1. | Bilingual Language Jobs | 149             |
| 2. | Spanish Language Jobs   | 11              |
| 3. | Italian Language Jobs   | 2               |
| 4. | Mandarin Language Jobs  | 1               |
| 5. | Hindi Language Jobs     | 1               |
| 6. | Somali Language Jobs    | 1               |
|    |                         |                 |