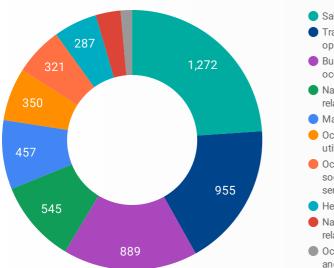

# **JOB POSTINGS BY SKILL TYPE**

What skill type is being recruited?

- Sales and service occupations
- Trades, transport and equipment operators and related occupations
- Business, finance and administration occupations
- Natural and applied sciences and related occupations
- Management occupations
- Occupations in manufacturing and utilities
- Occupations in education, law and social, community and government services
- Health occupations
- Natural resources, agriculture and related production occupations
- Occupations in art, culture, recreation and sport