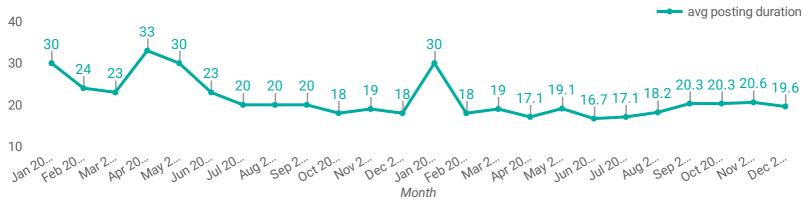

#### **AVG & MEDIAN POSTING LENGTH BY DAYS**

How long are employers having to recruit for to find candidates to fill their job vacancies?

# OF DAYS POSTED

AVERAGE MEDIAN 16