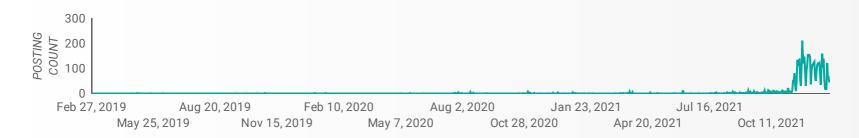

### POST DATE TIMELINE FOR THIS MONTH'S ACTIVE JOB POSTINGS

How many job postings were active for at least 1 day this month?