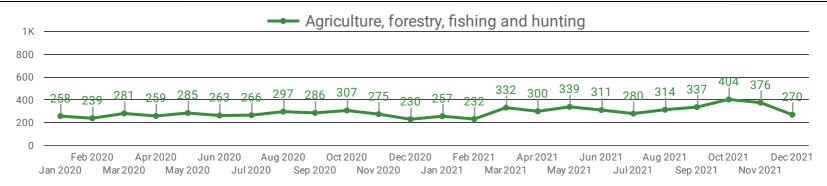

## **DEMAND BY KEY SECTOR (WINDSOR-ESSEX)**

How many job postings were active for at least 1 day this month by sector?

### **DEMAND BY IMPACTED SECTOR (WINDSOR-ESSEX)**

How many job postings were active for at least 1 day this month by sector?