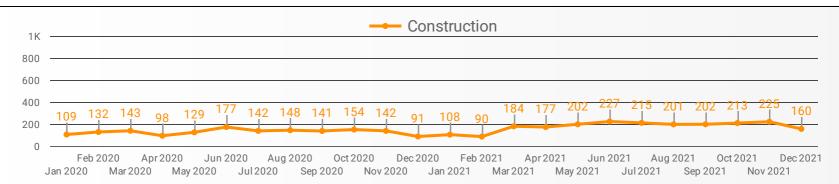

### **DEMAND BY IMPACTED SECTOR (WINDSOR-ESSEX)**

How many job postings were active for at least 1 day this month by sector?