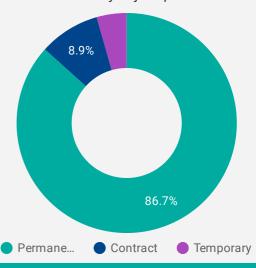

related occupations
- Business, finance and administration occupations
- Natural and applied sciences and related occupations
- Management occupations
- Occupations in manufacturing and utilities
- Occupations in education, law and social, community and government services
- Health occupations
- Natural resources, agriculture and related production occupations
- Occupations in art, culture, recreation and sport



#### **JOB POSTINGS BY SKILL LEVEL**

What education do occupations typically require?



Skill Level A = Usually University education | Skill Level B = Usually College education or Apprenticeship training | Skill Level C = Usually Secondary education or occupation-specific training | Skill Level D = Usually on-the-job training

#### **JOB DURATION**

Permanency of jobs posted





# **TOP HIRING COMPANIES & AGENCIES**

What companies are hiring?

|     | COMPANY                                                              | COMMUNITY  | POSTINGS - | AVERAGE POSTING DURATION IN DAYS | MEDIAN POSTING<br>DURATION IN DAYS |
|-----|----------------------------------------------------------------------|------------|------------|----------------------------------|------------------------------------|
| 1.  | Unemployed Help Centre of Windsor Inc Hub of Opportunities (Windsor) | Windsor    | 93         | 14.3                             | 15                                 |
| 2.  | City of Windsor Employment and Training Services (Windsor)           | Windsor    | 57         | 136.0                            | 50                                 |
| 3.  | Personnel by