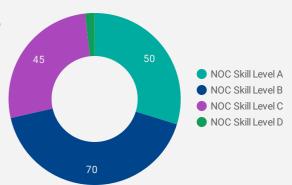

**MULTILINGUAL JOB POSTINGS BY SKILL LEVEL** 

What language skills are employers looking for by occupational skill level?

50 Skill Level A - Management/ Professional Occupations usually requiring University

70 Skill Level B - Usually college education or apprenticeship training

45 Skill Level C - Usually secondary education or occupation-specific training

3 Skill Level D - Usually on-the-job training

| LANGUAGES               | NOC Skill Level A | NOC Skill Level B | NOC Skill Level C | NOC Skill Level D |
|-------------------------|-------------------|-------------------|-------------------|-------------------|
| Bilingual Language Jobs |                   |                   |                   | 3                 |
| Spanish Language Jobs   | 5                 | 4                 | 2                 |                   |
| Italian Language Jobs   | 1                 | 1                 |                   |                   |
| Punjabi Language Jobs   |                   |                   | 1                 |                   |
| Amharic Language Jobs   | 1                 |                   |                   |                   |
| Somali Language Jobs    | 1                 |                   |                   |                   |
| Mandarin Languaga Jaha  |                   | 1                 |                   |                   |