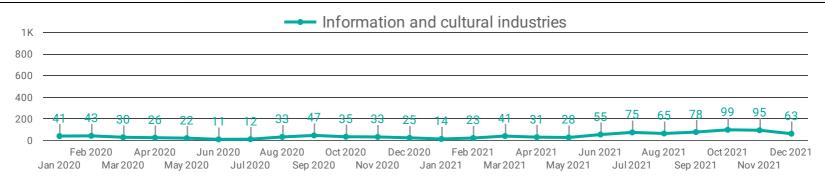

### **DEMAND BY IMPACTED SECTOR (WINDSOR-ESSEX)**

How many job postings were active for at least 1 day this month by sector?