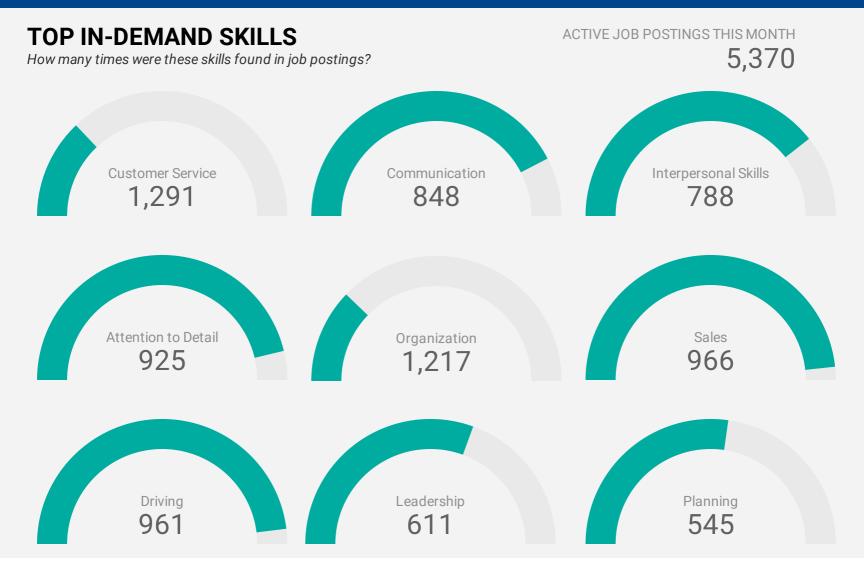

### **KEY JOB REQUIREMENTS**

How often are these requirements desired in job postings?

ACTIVE JOB POSTINGS THIS MONTH 5,370

Driver's License

9

First Aid

186

Regular Access to a Vehicle

193

**Criminal Record Check** 

272

Microsoft Office

395

**Food Safety** 

94