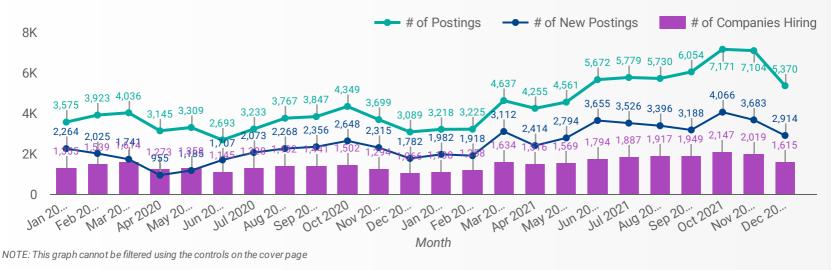

#### JOB POSTINGS BY MONTH FOR WINDSOR-ESSEX

How many job postings were active for at least 1 day this month?

#### HIGHLIGHTS

JOB POSTINGS BY THE NUMBERS

TOTAL POSTINGS NEW THIS MONTH

5,370 2,914

COMPANIES JOB BOARDS

1,615 47