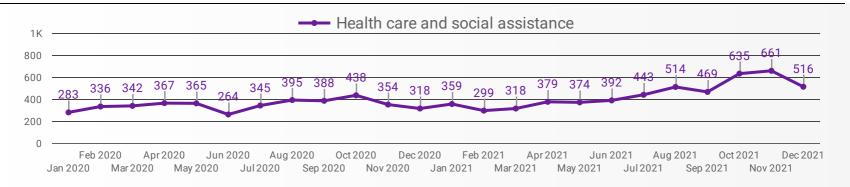

## **DEMAND BY KEY SECTOR (WINDSOR-ESSEX)**

How many job postings were active for at least 1 day this month by sector?

### **DEMAND BY IMPACTED SECTOR (WINDSOR-ESSEX)**

How many job postings were active for at least 1 day this month by sector?