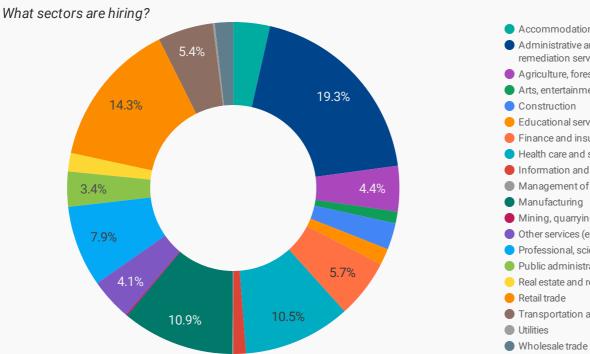

## **DEMAND BY KEY SECTOR (WINDSOR-ESSEX)**

How many job postings were active for at least 1 day this month by sector?