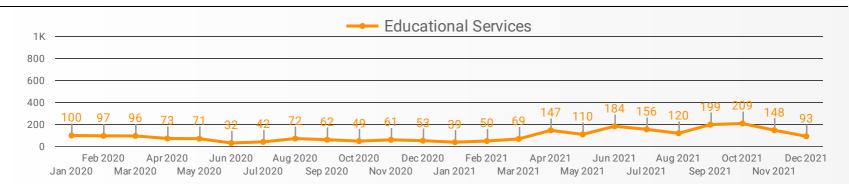

### **DEMAND BY IMPACTED SECTOR (WINDSOR-ESSEX)**

How many job postings were active for at least 1 day this month by sector?