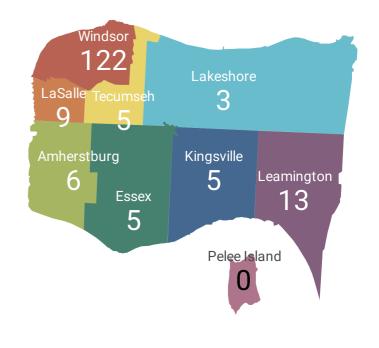

#### **MULTILINGUAL JOB POSTINGS BY MUNICIPALITY**

What language skills are sought by 4-Digit NOC?

|    | MUNICIPALITY                  | POSTINGS | AVG POSTING<br>LENGTH IN<br>DAYS | MEDIAN<br>POSTING<br>LENGTH IN<br>DAYS |
|----|-------------------------------|----------|----------------------------------|----------------------------------------|
| 1. | City of Windsor               | 122      | 19.3                             | 16                                     |
| 2. | Municipality of<br>Leamington | 13       | 18.8                             | 15                                     |
| 3. | Town of LaSalle               | 9        | 21.2                             | 20.5                                   |
| 4. | Town of Amherstburg           | 6        | 17.0                             | 15                                     |
| 5. | Town of Essex                 | 5        | 21.7                             | 16                                     |
| 6. | Town of Tecumseh              | 5        | 17.3                             | 16                                     |
| 7. | Town of Kingsville            | 5        | 25.2                             | 16.5                                   |
| 8. | Town of Lakeshore             | 3        | 26.0                             | 16                                     |
|    |                               |          |                                  |                                        |