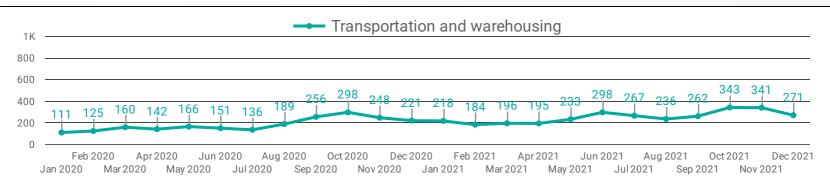

## **DEMAND BY KEY SECTOR (WINDSOR-ESSEX)**

How many job postings were active for at least 1 day this month by sector?

### **DEMAND BY IMPACTED SECTOR (WINDSOR-ESSEX)**

How many job postings were active for at least 1 day this month by sector?