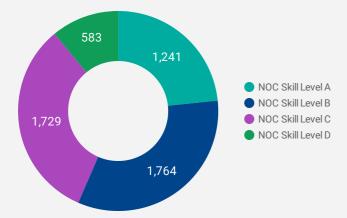

#### **JOB POSTINGS BY SKILL LEVEL**

What education do occupations typically require?

Skill Level A = Usually University education | Skill Level B = Usually College education or Apprenticeship training | Skill Level C = Usually Secondary education or occupation-specific training | Skill Level D = Usually on-the-job training