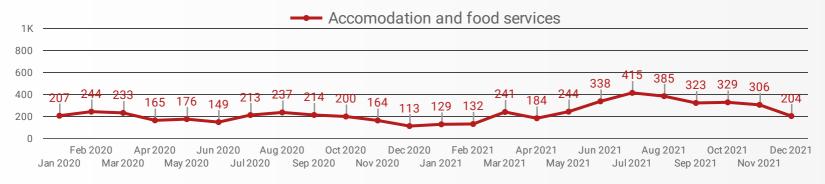

### **DEMAND BY IMPACTED SECTOR (WINDSOR-ESSEX)**

How many job postings were active for at least 1 day this month by sector?