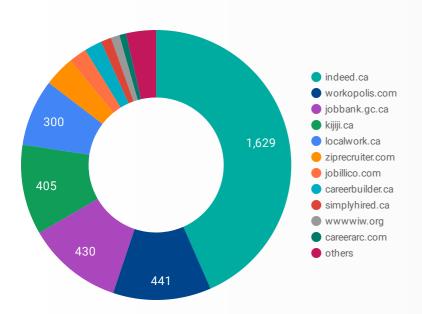

#### **JOB POSTINGS BY JOB BOARD**

What share of unique job postings appear on each job board?

#### **JOB POSTING DETAILS BY JOB BOARD**

How does job posting activity differ by job board?

|     | JOB BOARD                   | POSTING COUNT | AVG POSTING<br>LENGTH IN DAYS | MEDIAN<br>POSTING LENGTH<br>IN DAYS | # OF<br>COMPANIES |
|-----|-----------------------------|---------------|-------------------------------|-------------------------------------|-------------------|
| 1.  | indeed.ca                   | 1,629         | 24                            | 16                                  | 853               |
| 2.  | workopolis.com              | 441           | 15                            | 15                                  | 313               |
| 3.  | jobbank.gc.ca               | 430           | 26                            | 16                                  | 199               |
| 4.  | kijiji.ca                   | 405           | 15                            | 15                                  | 182               |
| 5.  | localwork.ca                | 300           | 2                             | 2                                   | 84                |
| 6.  | ziprecruiter.com            | 138           | 15                            | 15                                  | 79                |
| 7.  | jobillico.com               | 80            | 11                            | 8                                   | 17                |
| 8.  | careerbuilder.ca            | 79            | 12                            | 9                                   | 13                |
| 9.  | simplyhired.ca              | 47            | 16                            | 16                                  | 38                |
| 10. | wwwwiw.org                  | 39            | 29                            | 27                                  | 1                 |
| 11. | careerarc.com               | 30            | 19                            | 12                                  | 10                |
| 12. | canadianexecutivesearch.com | 29            | 19                            | 10                                  | 1                 |
| 13. | careers.leamington.ca       | 21            | 11                            | 8                                   | 1                 |
| 14. | kingsville.ca               | 11            |                               |                                     | 1                 |
| 15. | drcareers.ca                | 10            | 26                            | 30                                  | 1                 |
| 16. | wowjobs.ca                  | 10            | 10                            | 10                                  | 10                |
| 17. | en.agilus.ca                | 8             | 23                            | 22.5                                | 1                 |