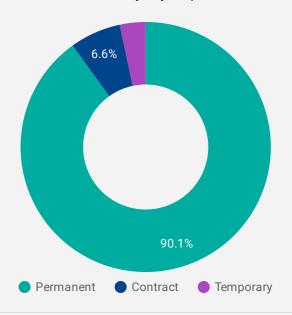

|
| 4. | Town of Tecumseh           | 187                | 19                            | 15                               |
| 5. | Town of Essex              | 166                | 19                            | 15                               |
| 6. | Town of Lakeshore          | 105                | 16                            | 15                               |
| 7. | Town of Amherstburg        | 87                 | 15                            | 15                               |
| 8. | Town of LaSalle            | 51                 | 16                            | 11                               |
|    |                            |                    |                               |                                  |

#### **JOB DURATION**

Permanency of jobs posted



#### JOB POSTINGS BY SKILL TYPE

What skill type is being recruited?



- Sales and service occupations
- Trades, transport and equipment operators and related occupations
- Business, finance and administration occupations
- Management occupations
- Occupations in education, law and social, community and government
- Occupations in manufacturing and utilities
- Natural and applied sciences and related occupations
- Health occupations
- Natural resources, agriculture and related production occupations
- Occupations in art, culture, recreation and sport

## JOB POSTINGS BY SKILL LEVEL

What education do occupations typically require?



Skill Level A = Usually University education | Skill Level B = Usually College education or Apprenticeship training | Skill Level C = Usually Secondary edu