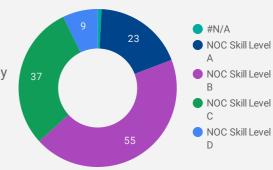

#### **MULTILINGUAL JOB POSTINGS BY SKILL LEVEL**

What language skills are employers looking for by occupational skill level?

23 Skill Level A - Management/ Professional Occupations usually requiring University

55 Skill Level B - Usually college education or apprenticeship training

37 Skill Level C - Usually secondary education or occupation-specific training

9 Skill Level D - Usually on-the-job training