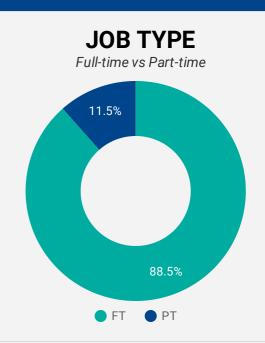

# The default filter selection below will show all job demand data for the month. You can use the filters to create a customized report for the purpose of understanding a subset of the data. MUNICIPALITY - JOB TYPE - JOB DURATION - JOB BOARD - ADDITIONAL LANGUA.... - QUICK FIND - SKILL LEVEL - SKILL TYPE NAME / 1-DIGIT NATIONAL OCCUPATIONAL CLASSIFICATION CODE - MAJOR GROUP / 2-DIGIT NATIONAL OCCUPATIONAL CLASSIFICATION CODE - UNIT GROUP / 3-DIGIT NATIONAL OCCUPATIONAL CLASSIFICATION CODE - COMPANY OR EMPLOYMENT AGENCY - COMPANY OR EMPLOYMENT AGENCY - COMPANY OR EMPLOYMENT AGENCY