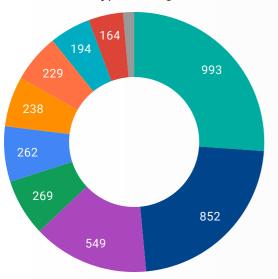

#### JOB POSTINGS BY SKILL TYPE

What skill type is being recruited?

- Sales and service occupations
- Trades, transport and equipment operators and related occupations
- Business, finance and administration occupations
- Management occupations
- Occupations in education, law and social, community and government
- Occupations in manufacturing and utilities
- Natural and applied sciences and related occupations
- Health occupations
- Natural resources, agriculture and related production occupations
- Occupations in art, culture, recreation and sport