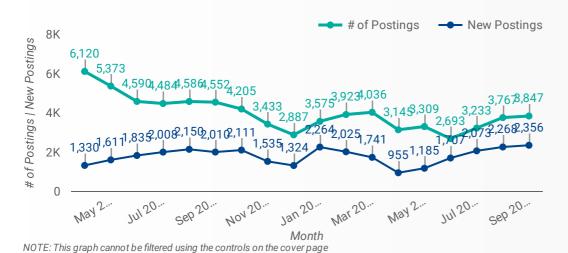

TIVE

3,847

# HIGHLIGHTS JOB POSTINGS BY THE NUMBERS NEW THIS MONTH COMPANIES JOB BOARDS 2.356 1.441 31 # OF DAYS POSTED AVERAGE MEDIAN 20 15

# The default filter selection below will show all job demand data for the month. You can use the filters to create a customized report for the purpose of understanding a subset of the data. MUNICIPALITY - JOB TYPE - JOB DURATION - JOB BOARD - ADDITIONAL LANGUA.... - QUICK FIND - SKILL LEVEL - SKILL TYPE NAME / 1-DIGIT NATIONAL OCCUPATIONAL CLASSIFICATION CODE - MAJOR GROUP / 2-DIGIT NATIONAL OCCUPATIONAL CLASSIFICATION CODE - UNIT GROUP / 3-DIGIT NATIONAL OCCUPATIONAL CLASSIFICATION CODE - COMPANY OR EMPLOYMENT AGENCY - COMPANY OR EMPLOYMENT AGENCY - COMPANY OR EMPLOYMENT AGENCY



How many job postings were active for at least 1 day this month?





#### JOB POSTINGS BY MUNICIPALITY

Where are job opportunities being offered?

|    | MUNICIPALITY               | POSTING<br>COUNT • | AVG POSTING<br>LENGTH IN DAYS | MEDIAN POSTING<br>LENGTH IN DAYS |
|----|----------------------------|--------------------|-------------------------------|----------------------------------|
| 1. | City of Windsor            | 2,495              | 20                            | 15                               |
| 2. | Municipality of Leamington | 468                | 23                            | 15                               |
| 3. | Town of Kingsville         | 258                | 18                            | 15                               |
| 4. | Town of Tecumseh           | 187                | 19                            | 15