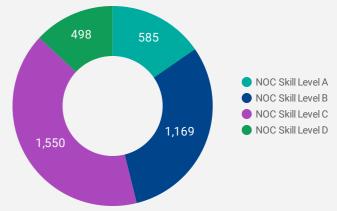

## JOB POSTINGS BY SKILL LEVEL

What education do occupations typically require?

Skill Level A = Usually University education | Skill Level B = Usually College education or Apprenticeship training | Skill Level C = Usually Secondary education or occupation-specific training | Skill Level D = Usually on-the-job training