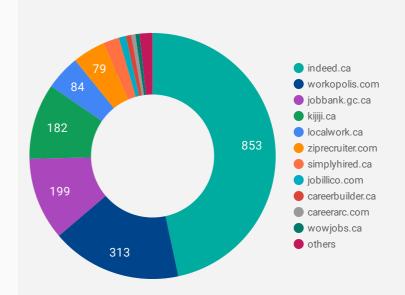

#### **COMPANIES BY JOB BOARD**

What share of unique job postings appear on each job board?

#### **JOB POSTING DETAILS BY JOB BOARD**

How does job posting activity differ by job board?

|     | JOB BOARD                   | POSTING COUNT | AVG POSTING<br>LENGTH IN DAYS | MEDIAN<br>POSTING LENGTH<br>IN DAYS | # OF<br>COMPANIES |
|-----|-----------------------------|---------------|-------------------------------|-------------------------------------|-------------------|
| 1.  | indeed.ca                   | 1,629         | 24                            | 16                                  | 853               |
| 2.  | workopolis.com              | 441           | 15                            | 15                                  | 313               |
| 3.  | jobbank.gc.ca               | 430           | 26                            | 16                                  | 199               |
| 4.  | kijiji.ca                   | 405           | 15                            | 15                                  | 182               |
| 5.  | localwork.ca                | 300           | 2                             | 2                                   | 84                |
| 6.  | ziprecruiter.com            | 138           | 15                            | 15                                  | 79                |
| 7.  | jobillico.com               | 80            | 11                            | 8                                   | 17                |
| 8.  | careerbuilder.ca            | 79            | 12                            | 9                                   | 13                |
| 9.  | simplyhired.ca              | 47            | 16                            | 16                                  | 38                |
| 10. | wwwwiw.org                  | 39            | 29                            | 27                                  | 1                 |
| 11. | careerarc.com               | 30            | 19                            | 12                                  | 10                |
| 12. | canadianexecutivesearch.com | 29            | 19                            | 10                                  | 1                 |
| 13. | careers.leamington.ca       | 21            | 11                            | 8                                   | 1                 |
| 14. | kingsville.ca               | 11            |                               |                                     | 1                 |
| 15. | drcareers.ca                | 10            | 26                            | 30                                  | 1                 |
| 16. | wowjobs.ca                  | 10            | 10                            | 10                                  | 10                |
| 17. | en.agilus.ca                | 8             | 23                            | 22.5                                | 1                 |