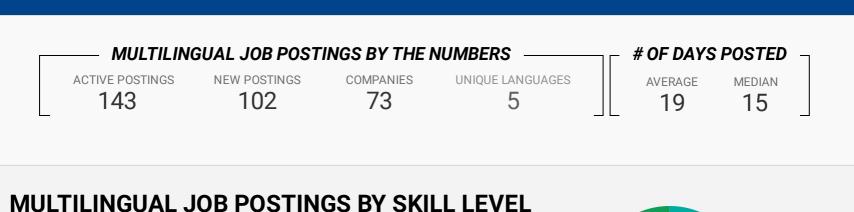

# JOB DEMAND REPORT JULY 2020

Job posting data collected by Workforce WindsorEssex from job boards and employer websites who recruit candidates in Windsor-Essex.

|                           |                             | - HIGHLIC       | GHTS —     |             |              |
|---------------------------|-----------------------------|-----------------|------------|-------------|--------------|
| J                         | OB POSTINGS BY              | THE NUMBE       | ERS        | ⊢ # OF DAYS | POSTED –     |
| TOTAL ACTIVE <b>3,323</b> | NEW THIS MONTH <b>2,073</b> | companies 1,328 | JOB BOARDS | average 20  | median<br>15 |