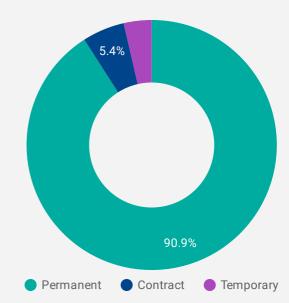

| 15                               |
| 4. | Town of Tecumseh           | 198                | 20                            | 15                               |
| 5. | Town of Essex              | 130                | 37                            | 15                               |
| 6. | Town of Lakeshore          | 112                | 16                            | 15                               |
| 7. | Town of Amherstburg        | 97                 | 18                            | 15                               |
| 8. | Town of LaSalle            | 65                 | 16                            | 15                               |
|    |                            |                    |                               |                                  |



JOB DURATION





# JOB POSTINGS BY SKILL TYPE

What skill type is being recruited?



- Sales and service occupations Trades, transport and equipment
- operators and related occupations
- Business, finance and administration occupations
- Occupations in education, law and social, community and government services
- Natural and applied sciences and related occupations
- Management occupations
- Occupations in manufacturing and utilities
- Health occupations
- Natural resources, agriculture and related production occupations others

# JOB POSTINGS BY SKILL LEVEL

What education do occupations typically require?



Skill Level A = Usually University education | Skill Level B = Usually College education or Apprenticeship training | Skill Level C = Usually Secondary education or occupation-specific training |