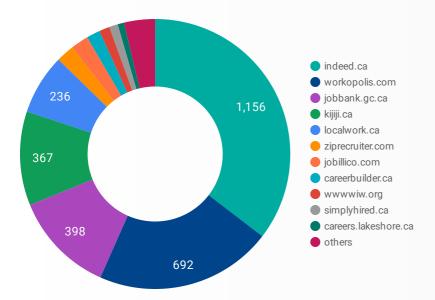

# JOB POSTINGS BY JOB BOARD

What share of unique job postings appear on each job board?

# JOB POSTING DETAILS BY JOB BOARD

How does job posting activity differ by job board?

|     | JOB BOARD                   | POSTING COUNT | AVG POSTING<br>LENGTH IN DAYS | MEDIAN<br>POSTING LENGTH<br>IN DAYS | # OF<br>COMPANIES |
|-----|-----------------------------|---------------|-------------------------------|-------------------------------------|-------------------|
| 1.  | indeed.ca                   | 1,156         | 24                            | 15                                  | 633               |
| 2.  | workopolis.com              | 692           | 15                            | 15                                  | 452               |
| 3.  | jobbank.gc.ca               | 398           | 42                            | 29                                  | 217               |
| 4.  | kijiji.ca                   | 367           | 15                            | 15                                  | 181               |
| 5.  | localwork.ca                | 236           | 8                             | 3                                   | 69                |
| 6.  | ziprecruiter.com            | 71            | 14                            | 15                                  | 34                |
| 7.  | jobillico.com               | 69            | 10                            | 8                                   | 14                |
| 8.  | careerbuilder.ca            | 53            | 13                            | 9                                   | 14                |
| 9.  | wwwwiw.org                  | 41            | 14                            | 6                                   | 1                 |
| 10. | simplyhired.ca              | 34            | 16                            | 16                                  | 32                |
| 11. | careers.lakeshore.ca        | 25            |                               |                                     | 1                 |
| 12. | canadianexecutivesearch.com | 25            | 19                            | 16.5                                | 1                 |
| 13. | careerarc.com               | 24            | 25                            | 9                                   | 8                 |
| 14. | kingsville.ca               | 10            |                               |                                     | 1                 |
| 15. | careers.leamington.ca       | 8             | 63                            | 9                                   | 1                 |
| 16. | wowjobs.ca                  | 5             | 24                            | 22                                  | 5                 |
| 17. | wfcu.ca                     | 5             | 150                           | 149.5                               | 1                 |