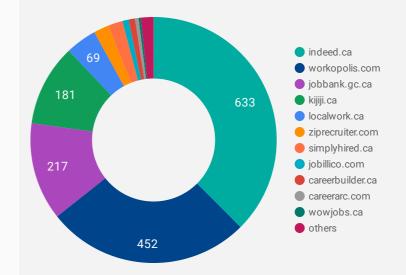

# **COMPANIES BY JOB BOARD**

What share of unique job postings appear on each job board?

# JOB POSTING DETAILS BY JOB BOARD

How does job posting activity differ by job board?

|     | JOB BOARD                   | POSTING COUNT | AVG POSTING<br>LENGTH IN DAYS | MEDIAN<br>POSTING LENGTH<br>IN DAYS | # OF<br>COMPANIES |
|-----|-----------------------------|---------------|-------------------------------|-------------------------------------|-------------------|
| 1.  | indeed.ca                   | 1,156         | 24                            | 15                                  | 633               |
| 2.  | workopolis.com              | 692           | 15                            | 15                                  | 452               |
| 3.  | jobbank.gc.ca               | 398           | 42                            | 29                                  | 217               |
| 4.  | kijiji.ca                   | 367           | 15                            | 15                                  | 181               |
| 5.  | localwork.ca                | 236           | 8                             | 3                                   | 69                |
| 6.  | ziprecruiter.com            | 71            | 14                            | 15                                  | 34                |
| 7.  | jobillico.com               | 69            | 10                            | 8                                   | 14                |
| 8.  | careerbuilder.ca            | 53            | 13                            | 9                                   | 14                |
| 9.  | wwwwiw.org                  | 41            | 14                            | 6                                   | 1                 |
| 10. | simplyhired.ca              | 34            | 16                            | 16                                  | 32                |
| 11. | careers.lakeshore.ca        | 25            |                               |                                     | 1                 |
| 12. | canadianexecutivesearch.com | 25            | 19                            | 16.5                                | 1                 |
| 13. | careerarc.com               | 24            | 25                            | 9                                   | 8                 |
| 14. | kingsville.ca               | 10            |                               |                                     | 1                 |
| 15. | careers.leamington.ca       | 8             | 63                            | 9                                   | 1                 |
| 16. | wowjobs.ca                  | 5             | 24                            | 22                                  | 5                 |
| 17. | wfcu.ca                     | 5             | 150                           | 149.5                               | 1                 |