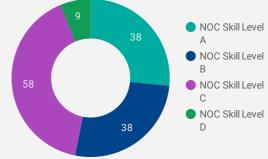

#### What language skills are employers looking for by occupational skill level?

- 38 Skill Level A Management/ Professional Occupations usually requiring University
- 38 Skill Level B Usually college education or apprenticeship training
- 58 Skill Level C Usually secondary education or occupation-specific training
- 9 Skill Level D Usually on-the-job training