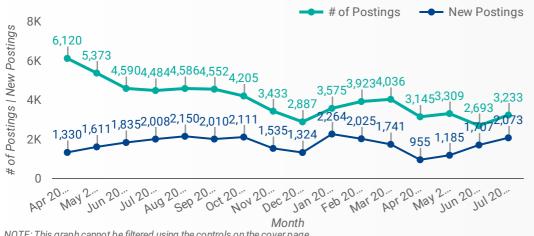

#### JOB POSTINGS BY MONTH

How many job postings were active for at least 1 day this month?

NOTE: This graph cannot be filtered using the controls on the cover page