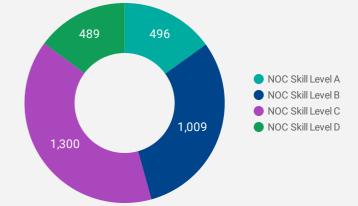

# JOB POSTINGS BY SKILL LEVEL

What education do occupations typically require?

Skill Level A = Usually University education | Skill Level B = Usually College education or Apprenticeship training | Skill Level C = Usually Secondary education or occupation-specific training | Skill Level D = Usually on-the-job training