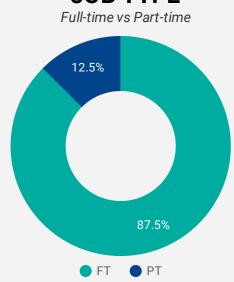

| 15                               |
| 4. | Town of Tecumseh           | 198                | 20                            | 15                               |
| 5. | Town of Essex              | 130                | 37                            | 15                               |
| 6. | Town of Lakeshore          | 112                | 16                            | 15                               |
| 7. | Town of Amherstburg        | 97                 | 18                            | 15                               |
| 8. | Town of LaSalle            | 65                 | 16                            | 15                               |
|    |                            |                    |                               |                                  |



JOB DURATION





# JOB POSTINGS BY SKILL TYPE

What skill type is being recruited?



- Sales and service occupations Trades, transport and equipment
- operators and related occupations
- Business, finance and administration occupations
- Occupations in education, law and social, community and government services
- Natural and applied sciences and related occupations
- Management occupations
- Occupations in manufacturing and utilities
- Health occupations
- Natural resources, agriculture and related production occupations others

# JOB POSTINGS BY SKILL LEVEL

What education do occupations typically require?



Skill Level A = Usually University education | Skill Level B = Usually College education or Apprenticeship training | Skill Level C = Usually Secondary education or occupation-s