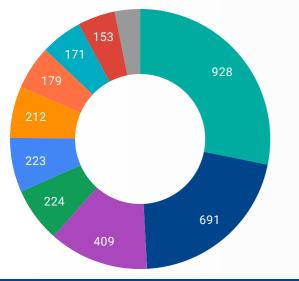

# JOB POSTINGS BY SKILL TYPE

What skill type is being recruited?

- Sales and service occupations Trades, transport and equipment
- operators and related occupations
- Business, finance and administration occupations
- Occupations in education, law and social, community and government services
- Natural and applied sciences and related occupations
- Management occupations
- Occupations in manufacturing and utilities
- Health occupations
- Natural resources, agriculture and related production occupations others