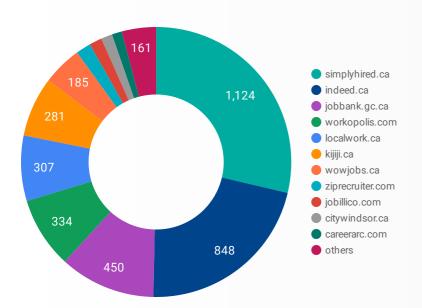

#### **JOB POSTINGS BY JOB BOARD**

What share of unique job postings appear on each job board?

#### **JOB POSTING DETAILS BY JOB BOARD**

How does job posting activity differ by job board?

|     | JOB BOARD                   | POSTING COUNT | AVG POSTING<br>LENGTH IN DAYS | MEDIAN<br>POSTING LENGTH<br>IN DAYS | # OF<br>COMPANIES |
|-----|-----------------------------|---------------|-------------------------------|-------------------------------------|-------------------|
| 1.  | simplyhired.ca              | 1,124         | 28                            | 25                                  | 649               |
| 2.  | indeed.ca                   | 848           | 32                            | 22                                  | 504               |
| 3.  | jobbank.gc.ca               | 450           | 34                            | 29                                  | 242               |
| 4.  | workopolis.com              | 334           | 15                            | 15                                  | 238               |
| 5.  | localwork.ca                | 307           | 5                             | 2                                   | 84                |
| 6.  | kijiji.ca                   | 281           | 15                            | 15                                  | 156               |
| 7.  | wowjobs.ca                  | 185           | 27                            | 23                                  | 144               |
| 8.  | ziprecruiter.com            | 70            | 15                            | 15                                  | 46                |
| 9.  | jobillico.com               | 59            | 52                            | 15                                  | 19                |
| 10. | citywindsor.ca              | 53            | 34                            | 33                                  | 2                 |
| 11. | careerarc.com               | 47            | 40                            | 30                                  | 15                |
| 12. | careerbuilder.ca            | 41            | 26                            | 21                                  | 10                |
| 13. | canadianexecutivesearch.com | 36            | 12                            | 9.5                                 | 1                 |
| 14. | wwwwiw.org                  | 14            | 20                            | 26                                  | 1                 |
| 15. | wetech-alliance.com         | 12            | 51                            | 51.5                                | 11                |
| 16. | apmaautohr.com              | 9             | 54                            | 61                                  | 3                 |
| 17. | kingsville.ca               | 7             |                               |                                     | 1                 |