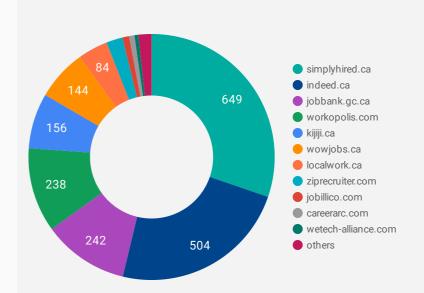

#### **COMPANIES BY JOB BOARD**

What share of unique job postings appear on each job board?

#### **JOB POSTING DETAILS BY JOB BOARD**

How does job posting activity differ by job board?

|     | JOB BOARD                   | POSTING COUNT | AVG POSTING<br>LENGTH IN DAYS | MEDIAN<br>POSTING LENGTH<br>IN DAYS | # OF<br>COMPANIES |
|-----|-----------------------------|---------------|-------------------------------|-------------------------------------|-------------------|
| 1.  | simplyhired.ca              | 1,124         | 28                            | 25                                  | 649               |
| 2.  | indeed.ca                   | 848           | 32                            | 22                                  | 504               |
| 3.  | jobbank.gc.ca               | 450           | 34                            | 29                                  | 242               |
| 4.  | workopolis.com              | 334           | 15                            | 15                                  | 238               |
| 5.  | localwork.ca                | 307           | 5                             | 2                                   | 84                |
| 6.  | kijiji.ca                   | 281           | 15                            | 15                                  | 156               |
| 7.  | wowjobs.ca                  | 185           | 27                            | 23                                  | 144               |
| 8.  | ziprecruiter.com            | 70            | 15                            | 15                                  | 46                |
| 9.  | jobillico.com               | 59            | 52                            | 15                                  | 19                |
| 10. | citywindsor.ca              | 53            | 34                            | 33                                  | 2                 |
| 11. | careerarc.com               | 47            | 40                            | 30                                  | 15                |
| 12. | careerbuilder.ca            | 41            | 26                            | 21                                  | 10                |
| 13. | canadianexecutivesearch.com | 36            | 12                            | 9.5                                 | 1                 |
| 14. | wwwwiw.org                  | 14            | 20                            | 26                                  | 1                 |
| 15. | wetech-alliance.com         | 12            | 51                            | 51.5                                | 11                |
| 16. | apmaautohr.com              | 9             | 54                            | 61                                  | 3                 |
| 17. | kingsville.ca               | 7             |                               |                                     | 1                 |