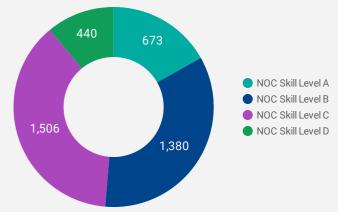

### **JOB POSTINGS BY SKILL LEVEL**

What education do occupations typically require?

Skill Level A = Usually University education | Skill Level B = Usually College education or Apprenticeship training | Skill Level C = Usually Secondary education or occupation-specific training | Skill Level D = Usually on-the-job training