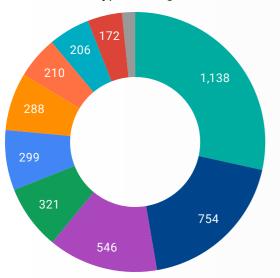

#### **JOB POSTINGS BY SKILL TYPE**

What skill type is being recruited?

- Sales and service occupations
- Trades, transport and equipment operators and related occupations
- Business, finance and administration occupations
- Natural and applied sciences and related occupations
- Management occupations
- Occupations in education, law and social, community and government services
- Occupations in manufacturing and utilities
- Natural resources, agriculture and related production occupations
- Health occupations
- Occupations in art, culture, recreation and sport