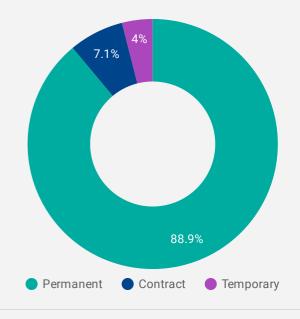

|
| 4. | Town of Essex              | 203                | 25                            | 16                               |
| 5. | Town of Tecumseh           | 196                | 21                            | 15                               |
| 6. | Town of Amherstburg        | 106                | 24                            | 15                               |
| 7. | Town of Lakeshore          | 105                | 28                            | 15.5                             |
| 8. | Town of LaSalle            | 96                 | 18                            | 15                               |
|    |                            |                    |                               |                                  |

#### **JOB DURATION**

Permanency of jobs posted



#### **JOB POSTINGS BY SKILL TYPE**

What skill type is being recruited?



- Sales and service occupations
- Trades, transport and equipment operators and related occupations
- Business, finance and administration occupations
- Natural and applied sciences and related occupations
- Management occupations
- Occupations in education, law and social, community and government services
- Occupations in manufacturing and utilities
- Natural resources, agriculture and related production occupations
- Health occupations
- Occupations in art, culture, recreation and sport

### **JOB POSTINGS BY SKILL LEVEL**

What education do occupations typically require?



Skill Level A = Usually University education | Skill Level B = Usually College education or Apprenticeship training | Skill Level C = Usu