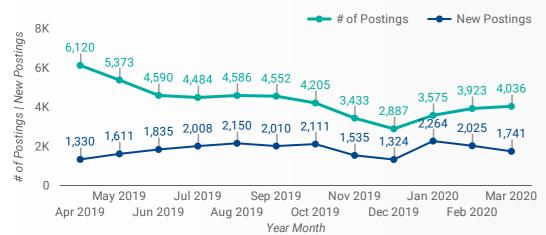

How many job postings were active for at least 1 day this month?

NOTE: This graph cannot be filtered using the controls on the cover page