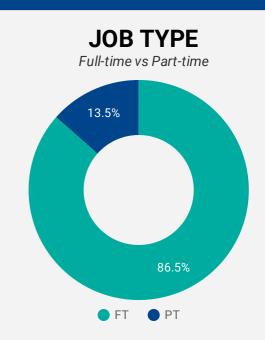

| MUNICIPALITY +                                                      | JOB TYPE →                       | JOB DURATION - |  |  |  |  |
|---------------------------------------------------------------------|----------------------------------|----------------|--|--|--|--|
| JOB BOARD +                                                         | ADDITIONAL LANGUA +              | QUICK FIND +   |  |  |  |  |
| SKILL LEVEL                                                         |                                  | •              |  |  |  |  |
|                                                                     |                                  |                |  |  |  |  |
| SKILL TYPE NAME / 1-DIGIT NATIONAL OCCUPATIONAL CLASSIFICATION CODE |                                  |                |  |  |  |  |
| MAJOR GROUP / 2-DIGIT NATIONAL OCCUPATIONAL CLASSIFICATION CODE     |                                  |                |  |  |  |  |
|                                                                     |                                  |                |  |  |  |  |
| MINOR GROUP / 3-DIGIT NATIONAL                                      | OCCUPATIONAL CLASSIFICATION CODE | *              |  |  |  |  |
|                                                                     |                                  |                |  |  |  |  |
| UNIT GROUP / 4-DIGIT NATIONAL OCCUPATIONAL CLASSIFICATION CODE      |                                  |                |  |  |  |  |
|                                                                     |                                  |                |  |  |  |  |
| COMPANY OR EMPLOYMENT AGENC                                         | CY                               | •              |  |  |  |  |