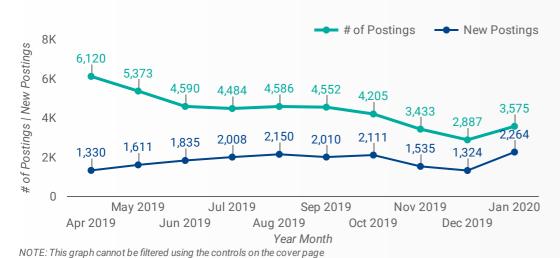

# **JOB POSTINGS BY MONTH**

How many job postings were active for at least 1 day this month?