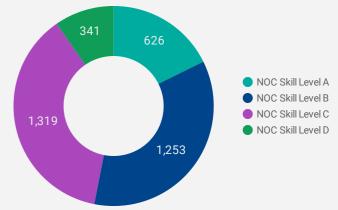

# JOB POSTINGS BY SKILL LEVEL

What education do occupations typically require?

Skill Level A = Usually University education | Skill Level B = Usually College education or Apprenticeship training | Skill Level C = Usually Secondary education or occupation-specific training | Skill Level D = Usually on-the-job training