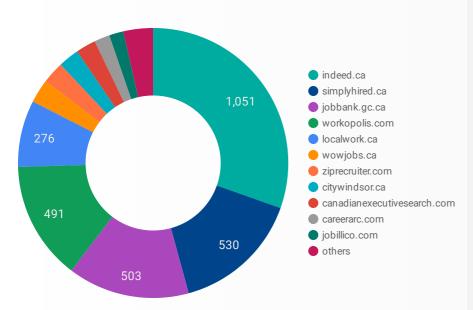

#### **JOB POSTINGS BY JOB BOARD**

What share of unique job postings appear on each job board?

#### **JOB POSTING DETAILS BY JOB BOARD**

How does job posting activity differ by job board?

|     | JOB BOARD                   | POSTING COUNT | AVG POSTING<br>LENGTH IN DAYS | MEDIAN<br>POSTING LENGTH<br>IN DAYS | # OF<br>COMPANIES |
|-----|-----------------------------|---------------|-------------------------------|-------------------------------------|-------------------|
| 1.  | indeed.ca                   | 1,051         | 44                            | 29.5                                | 609               |
| 2.  | simplyhired.ca              | 530           | 14                            | 12                                  | 347               |
| 3.  | jobbank.gc.ca               | 503           | 33                            | 23                                  | 241               |
| 4.  | workopolis.com              | 491           | 16                            | 16                                  | 352               |
| 5.  | localwork.ca                | 276           | 5                             | 2                                   | 82                |
| 6.  | wowjobs.ca                  | 99            | 21                            | 19.5                                | 91                |
| 7.  | ziprecruiter.com            | 90            | 15                            | 15                                  | 58                |
| 8.  | citywindsor.ca              | 86            | 42                            | 14                                  | 2                 |
| 9.  | canadianexecutivesearch.com | 83            | 76                            | 80                                  | 1                 |
| 10. | careerarc.com               | 64            | 44                            | 25                                  | 17                |
| 11. | jobillico.com               | 59            | 21                            | 19                                  | 19                |
| 12. | careerbuilder.ca            | 26            | 11                            | 10.5                                | 10                |
| 13. | wetech-alliance.com         | 16            | 94                            | 94                                  | 12                |
| 14. | apmaautohr.com              | 15            | 66                            | 84                                  | 3                 |
| 15. | uhc.ca                      | 8             | 43                            | 36                                  | 2                 |
| 16. | lasalle.ca                  | 8             | 17                            | 2                                   | 1                 |
| 17. | wechu.org                   | 8             | 16                            | 16                                  | 1                 |