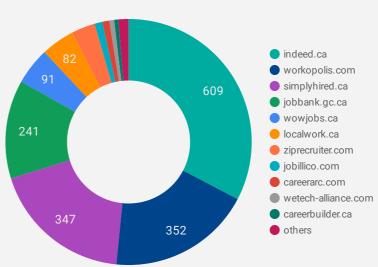

#### **COMPANIES BY JOB BOARD**

What share of unique job postings appear on each job board?

#### **JOB POSTING DETAILS BY JOB BOARD**

How does job posting activity differ by job board?

|     | JOB BOARD                   | POSTING COUNT | AVG POSTING<br>LENGTH IN DAYS | MEDIAN<br>POSTING LENGTH<br>IN DAYS | # OF<br>COMPANIES |
|-----|-----------------------------|---------------|-------------------------------|-------------------------------------|-------------------|
| 1.  | indeed.ca                   | 1,051         | 44                            | 29.5                                | 609               |
| 2.  | simplyhired.ca              | 530           | 14                            | 12                                  | 347               |
| 3.  | jobbank.gc.ca               | 503           | 33                            | 23                                  | 241               |
| 4.  | workopolis.com              | 491           | 16                            | 16                                  | 352               |
| 5.  | localwork.ca                | 276           | 5                             | 2                                   | 82                |
| 6.  | wowjobs.ca                  | 99            | 21                            | 19.5                                | 91                |
| 7.  | ziprecruiter.com            | 90            | 15                            | 15                                  | 58                |
| 8.  | citywindsor.ca              | 86            | 42                            | 14                                  | 2                 |
| 9.  | canadianexecutivesearch.com | 83            | 76                            | 80                                  | 1                 |
| 10. | careerarc.com               | 64            | 44                            | 25                                  | 17                |
| 11. | jobillico.com               | 59            | 21                            | 19                                  | 19                |
| 12. | careerbuilder.ca            | 26            | 11                            | 10.5                                | 10                |
| 13. | wetech-alliance.com         | 16            | 94                            | 94                                  | 12                |
| 14. | apmaautohr.com              | 15            | 66                            | 84                                  | 3                 |
| 15. | uhc.ca                      | 8             | 43                            | 36                                  | 2                 |
| 16. | lasalle.ca                  | 8             | 17                            | 2                                   | 1                 |
| 17. | wechu.org                   | 8             | 16                            | 16                                  | 1                 |