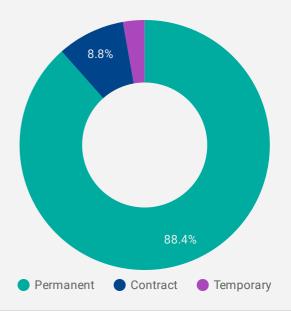

|
| 4. | Town of Tecumseh           | 176                | 29                            | 16                               |
| 5. | Town of Essex              | 159                | 33                            | 23.5                             |
| 6. | Town of LaSalle            | 73                 | 18                            | 11                               |
| 7. | Town of Amherstburg        | 70                 | 37                            | 16                               |
| 8. | Town of Lakeshore          | 69                 | 28                            | 18                               |
|    |                            |                    |                               |                                  |

### **JOB DURATION**

Permanency of jobs posted



#### **JOB POSTINGS BY SKILL TYPE**

What skill type is being recruited?



- Sales and service occupations
- Trades, transport and equipment operators and related occupations
- Business, finance and administration occupations
- Natural and applied sciences and related occupations
- Management occupations
- Occupations in education, law and social, community and government services
- Natural resources, agriculture and related production occupations
- Occupations in manufacturing and utilities
- Health occupations
- Occupations in art, culture, recreation and sport

# JOB POSTINGS BY SKILL LEVEL

What education do occupations typically require?



Skill Level A = Usually University education | Skill Level B = Usually College education or Apprenticeship training | Skill Level C = Usually S