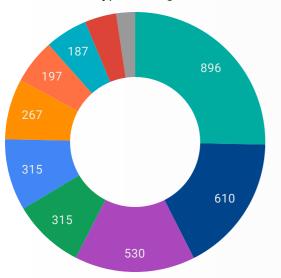

#### **JOB POSTINGS BY SKILL TYPE**

What skill type is being recruited?

- Sales and service occupations
- Trades, transport and equipment operators and related occupations
- Business, finance and administration occupations
- Natural and applied sciences and related occupations
- Management occupations
- Occupations in education, law and social, community and government services
- Natural resources, agriculture and related production occupations
- Occupations in manufacturing and utilities
- Health occupations
- Occupations in art, culture, recreation and sport