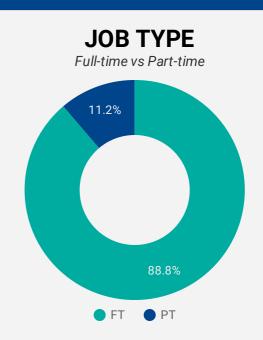

|  |  |  |  |
| SKILL TYPE NAME / 1-DIGIT NATIONAL OCCUPATIONAL CLASSIFICATION CODE |                                  |                |  |  |  |  |
| MAJOR GROUP / 2-DIGIT NATIONAL OCCUPATIONAL CLASSIFICATION CODE     |                                  |                |  |  |  |  |
| MINOR GROUP / 3-DIGIT NATIONAL (                                    | OCCUPATIONAL CLASSIFICATION CODE | •              |  |  |  |  |
| UNIT GROUP / 4-DIGIT NATIONAL OC                                    | CCUPATIONAL CLASSIFICATION CODE  | ·              |  |  |  |  |
| COMPANY OR EMPLOYMENT AGENC                                         | CY                               | ▼              |  |  |  |  |



# **JOB POSTINGS BY MONTH**

How many job postings were active for at least 1 day this month?





#### JOB POSTINGS BY MUNICIPALITY

Where are job opportunities being offered?

|    | MUNICIPALITY               | POSTING<br>COUNT * | AVG POSTING<br>LENGTH IN DAYS | MEDIAN POSTING<br>LENGTH IN DAYS |
|----|----------------------------|--------------------|-------------------------------|----------------------------------|
| 1. | City of Windsor            | 2,352              | 30                            | 16                               |
| 2. | Municipality of Leamington | 431                | 33                            | 17                               |
| 3. | Town of Kingsville         | 196                | 34                            | 21                               |
| 4. | Town of Tecumseh           | 176                | 29                            | 16